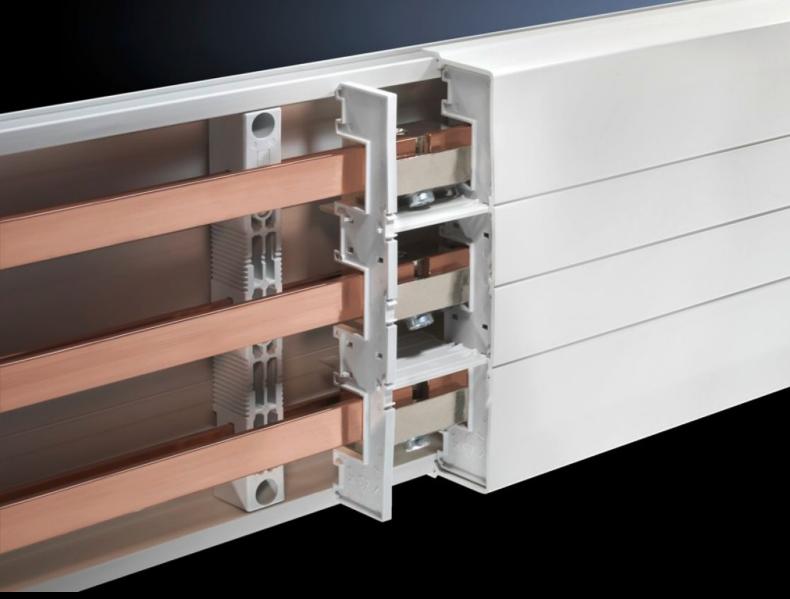

## SV 9340.220 - Support panel for cover section

Increase stability and prevent side access to the cover section.

#### **Features**

| SV 9340.220                                                                                                                                |  |
|--------------------------------------------------------------------------------------------------------------------------------------------|--|
| To prevent side access to the cover section. The support panel also provides additional stability. Recommended mounting distance ≤ 500 mm. |  |
| Polyamide Fire protection corresponding to UL 94-V0                                                                                        |  |
| File protection corresponding to OL 94-40                                                                                                  |  |
| RAL 7035                                                                                                                                   |  |
| 3-pole                                                                                                                                     |  |
| 5 pc(s).                                                                                                                                   |  |
| 0.07                                                                                                                                       |  |
| 0.083                                                                                                                                      |  |
| 39269097                                                                                                                                   |  |
| 4028177502444                                                                                                                              |  |
| EC000775                                                                                                                                   |  |
| 27142414                                                                                                                                   |  |
|                                                                                                                                            |  |

### Tender text

Support panel for cover sections

Support panel for cover sections.

To prevent side access to the cover section.

The support panel also provides additional stability.

System:

Rittal RiLine60

© Rittal 2025 3