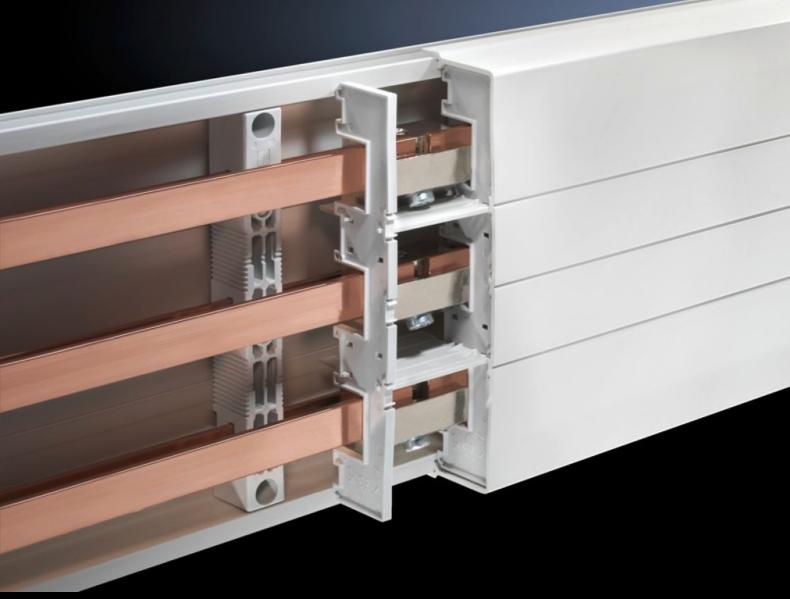

### SV 9340.224 - Support panel for cover section

Increase stability and prevent side access to the cover section.

#### **Features**

| SV 9340.224  To prevent side access to the cover section. The support panel also provides additional stability. Recommended mounting distance ≤ 500 mm. |
|---------------------------------------------------------------------------------------------------------------------------------------------------------|
| ·                                                                                                                                                       |
|                                                                                                                                                         |
| Polyamide                                                                                                                                               |
| Fire protection corresponding to UL 94-V0                                                                                                               |
| RAL 7035                                                                                                                                                |
| 4-pole                                                                                                                                                  |
| 5 pc(s).                                                                                                                                                |
| 0.16                                                                                                                                                    |
| 0.188                                                                                                                                                   |
| 39269097                                                                                                                                                |
| 4028177536753                                                                                                                                           |
| EC000775                                                                                                                                                |
| 27142414                                                                                                                                                |
|                                                                                                                                                         |