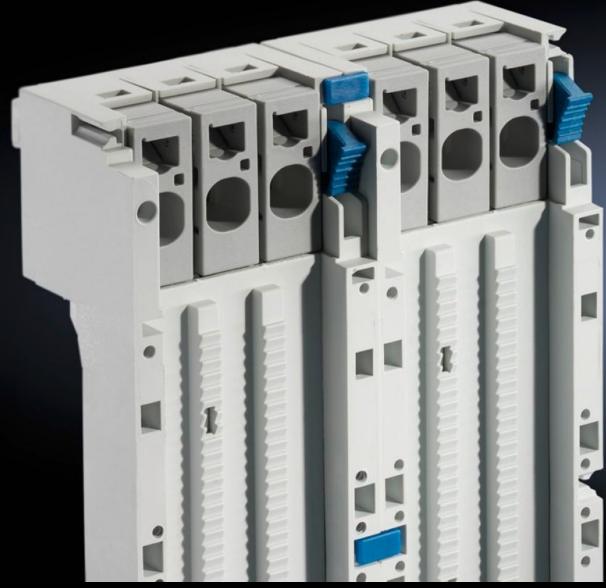

## SV 9340.280 - Connection pin for OM adaptors/supports

For the mechanical connection of OM adaptors/supports.

## **Features**

| Model No.             | SV 9340.280                                                                             |
|-----------------------|-----------------------------------------------------------------------------------------|
| Product description   | For any required mechanical connection of OM adaptor/support and insert strip 9340.290. |
| Material              | Polyamide                                                                               |
| Colour                | RAL 5010                                                                                |
| Packs of              | 20 pc(s).                                                                               |
| Net weight            | 0.02                                                                                    |
| Gross weight          | 0.02                                                                                    |
| Customs tariff number | 39269097                                                                                |
| EAN                   | 4028177502482                                                                           |
| ETIM 9                | EC001121                                                                                |
| ECLASS 8.0            | 27440390                                                                                |