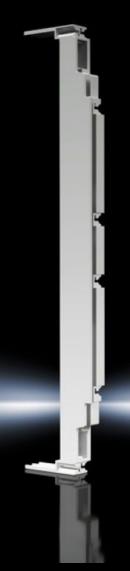

#### SV 9340.290 - Insert strip for OM adaptors/supports

To extend the construction width.

#### **Features**

| Model No.             | SV 9340.290                                                                                                                           |
|-----------------------|---------------------------------------------------------------------------------------------------------------------------------------|
| Product description   | To extend the construction width in a 10 mm pitch pattern. May be bayed as often as required on both sides. With integral cable duct. |
| Material              | Polyamide                                                                                                                             |
| Colour                | RAL 7035                                                                                                                              |
| Supply includes       | 6 connection pins                                                                                                                     |
| Dimensions            | Width: 10 mm                                                                                                                          |
| Packs of              | 2 pc(s).                                                                                                                              |
| Net weight            | 0.052                                                                                                                                 |
| Gross weight          | 0.061                                                                                                                                 |
| Customs tariff number | 39269097                                                                                                                              |
| EAN                   | 4028177502499                                                                                                                         |
| ETIM 9                | EC002270                                                                                                                              |
| ECLASS 8.0            | 27409221                                                                                                                              |
|                       |                                                                                                                                       |