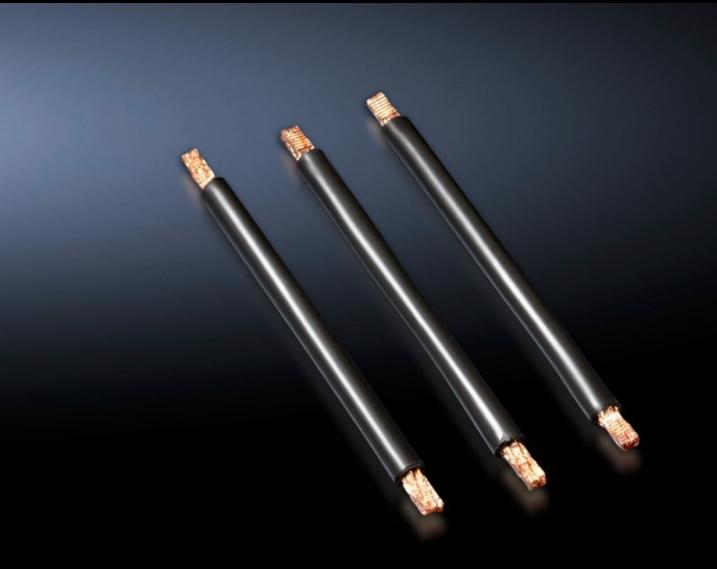

# SV 9340.850 - Cable set for OM adaptors with spring terminal block

Pre-assembled connection cables for individual connection of switchgear.

#### **Features**

| Model No.                    | SV 9340.850                                                                                                                     |
|------------------------------|---------------------------------------------------------------------------------------------------------------------------------|
| Product description          | Pre-assembled connection cables for individual connection of switchgear, top-mounted on OM adaptors with tension spring clamps. |
| Material                     | PVC insulation Temperature resistant to 105 °C Wire ends with ultrasonic wire-end compression at both ends                      |
| AWG                          | AWG 14 = 2.08 mm² ½ 2,5 mm²                                                                                                     |
| Note                         | AWG = American Wire Gauge                                                                                                       |
| Dimensions                   | Length: 140 mm                                                                                                                  |
| Packs of                     | 15 pc(s).                                                                                                                       |
| Net weight                   | 0.03                                                                                                                            |
| Gross weight                 | 0.058                                                                                                                           |
| Copper weight (kg per piece) | 0.002                                                                                                                           |
| Customs tariff number        | 85444290                                                                                                                        |
| EAN                          | 4028177502703                                                                                                                   |
| ETIM 9                       | EC000839                                                                                                                        |
| ECLASS 8.0                   | 27062302                                                                                                                        |