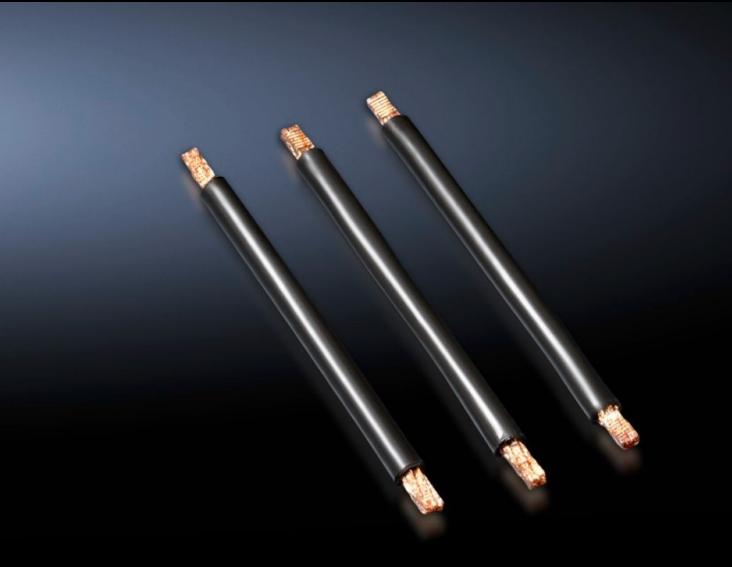

# SV 9340.880 - Cable set for OM adaptors with spring terminal block

Pre-assembled connection cables for individual connection of switchgear.

#### **Features**

| Model No.                    | SV 9340.880                                                                                                                     |
|------------------------------|---------------------------------------------------------------------------------------------------------------------------------|
| Product description          | Pre-assembled connection cables for individual connection of switchgear, top-mounted on OM adaptors with tension spring clamps. |
| Material                     | PVC insulation Temperature resistant to 105 °C Wire ends with ultrasonic wire-end compression at both ends                      |
| AWG                          | AWG 8 = 8.37 mm² № 10 mm²                                                                                                       |
| Note                         | AWG = American Wire Gauge                                                                                                       |
| Dimensions                   | Length: 140 mm                                                                                                                  |
| Packs of                     | 6 pc(s).                                                                                                                        |
| Net weight                   | 0.06                                                                                                                            |
| Gross weight                 | 0.088                                                                                                                           |
| Copper weight (kg per piece) | 0.009                                                                                                                           |
| Customs tariff number        | 85444290                                                                                                                        |
| EAN                          | 4028177502734                                                                                                                   |
| ETIM 9                       | EC000839                                                                                                                        |
| ECLASS 8.0                   | 27062302                                                                                                                        |