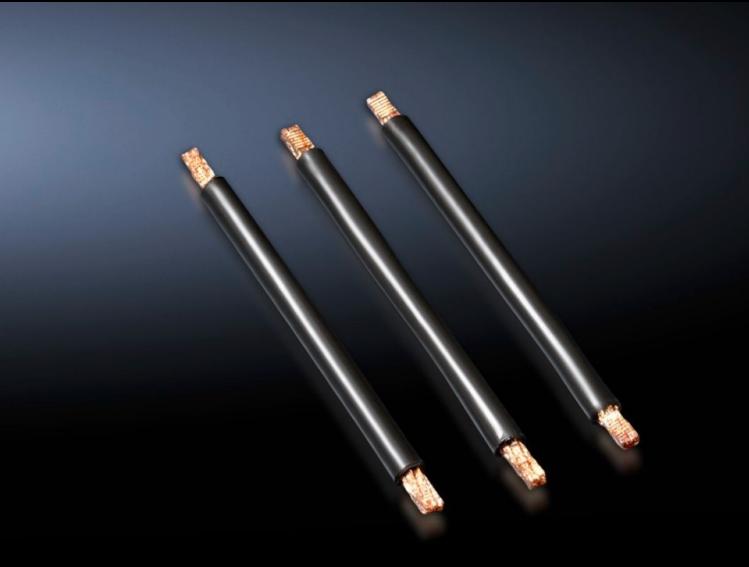

# SV 9340.890 - Cable set for OM adaptors with spring terminal block

Pre-assembled connection cables for individual connection of switchgear.

#### **Features**

| Model No.                    | SV 9340.890                                                                                                                     |
|------------------------------|---------------------------------------------------------------------------------------------------------------------------------|
| Product description          | Pre-assembled connection cables for individual connection of switchgear, top-mounted on OM adaptors with tension spring clamps. |
| Material                     | PVC insulation Temperature resistant to 105 °C Wire ends with ultrasonic wire-end compression at both ends                      |
| AWG                          | AWG 6 = 13.3 mm² № 16 mm²                                                                                                       |
| Note                         | AWG = American Wire Gauge                                                                                                       |
| Dimensions                   | Length: 140 mm                                                                                                                  |
| Packs of                     | 6 pc(s).                                                                                                                        |
| Net weight                   | 0.12                                                                                                                            |
| Gross weight                 | 0.128                                                                                                                           |
| Copper weight (kg per piece) | 0.014                                                                                                                           |
| Customs tariff number        | 85444290                                                                                                                        |
| EAN                          | 4028177502741                                                                                                                   |
| ETIM 9                       | EC000839                                                                                                                        |
| ECLASS 8.0                   | 27062302                                                                                                                        |