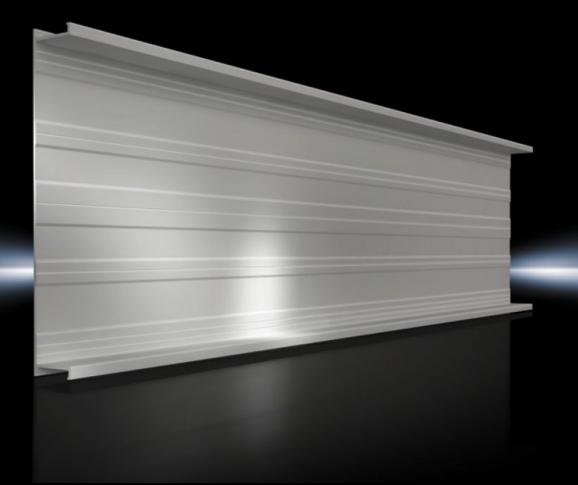

### SV 9342.134 - Base tray for RiLine busbar systems

Rear contact hazard protection of a busbar assembly.

#### **Features**

| Model No.             | SV 9342.134                                                             |
|-----------------------|-------------------------------------------------------------------------|
| Product description   | For rear contact hazard protection of the busbar assembly.              |
| Material              | Thermally modified hard PVC.  Fire protection corresponding to UL 94-V0 |
| Colour                | RAL 7035                                                                |
| Note                  | May be cut individually to required length                              |
| Number of poles       | 4-pole                                                                  |
| To fit busbar system  | PLS 1600, 4-pole                                                        |
| Dimensions            | Length: 1,100 mm                                                        |
| Packs of              | 2 pc(s).                                                                |
| Net weight            | 3.69                                                                    |
| Gross weight          | 3.84                                                                    |
| Customs tariff number | 85472000                                                                |
| EAN                   | 4028177536791                                                           |
| ETIM 9                | EC002270                                                                |
| ECLASS 8.0            | 27409221                                                                |
|                       |                                                                         |