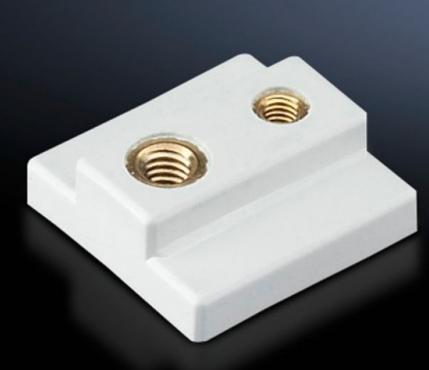

## SV 9342.640 - Sliding block for circuit-breaker component adaptors

For additional locking of circuit-breakers with more than two attachment points.

## Features

| Model No.             | SV 9342.640                                                                      |
|-----------------------|----------------------------------------------------------------------------------|
| Product description   | For additional locking of circuit-breakers with more than two attachment points. |
| Colour                | RAL 7035                                                                         |
| Note                  | UL approval in conjunction with circuit-breaker component adapto                 |
| To fit Model No.      | 9345.600                                                                         |
|                       | 9345.610                                                                         |
|                       | 9345.604                                                                         |
|                       | 9345.614                                                                         |
| Packs of              | 6 pc(s).                                                                         |
| Net weight            | 0.018                                                                            |
| Gross weight          | 0.035                                                                            |
| Customs tariff number | 85369095                                                                         |
| EAN                   | 4028177551930                                                                    |
| ETIM 9                | EC000096                                                                         |
| ECLASS 8.0            | 23110804                                                                         |
|                       |                                                                                  |