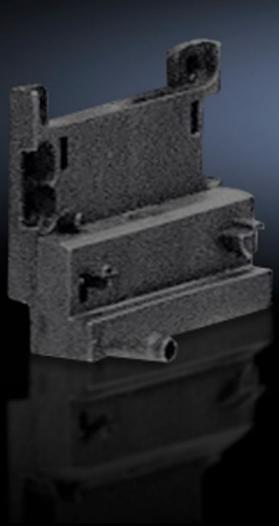

## SV 9342.820 - PinBlock Plus for starters with increased contactor attachment

For starters with increased contactor attachment.

## **Features**

| Model No.             | SV 9342.820                                                 |
|-----------------------|-------------------------------------------------------------|
| Product description   | Mounted by simply clipping onto the PinBlock 9342.800/.810. |
| Material              | Polyamide                                                   |
| Colour                | RAL 9005                                                    |
| Note                  | UL approval in conjunction with OM adaptor/support          |
| Packs of              | 5 pc(s).                                                    |
| Net weight            | 0.03                                                        |
| Gross weight          | 0.035                                                       |
| Customs tariff number | 39269097                                                    |
| EAN                   | 4028177503861                                               |
| ETIM 9                | EC002270                                                    |
| ECLASS 8.0            | 27400613                                                    |