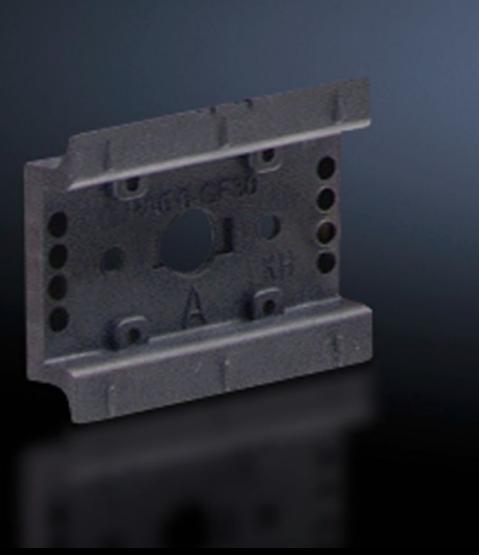

## SV 9342.850 - Support rail 35 x 10 mm for OM adaptors/ supports

For attaching to the adaptor section or to the support frame.

#### **Features**

| Model No.                                     | SV 9342.850                                                                                                                                      |
|-----------------------------------------------|--------------------------------------------------------------------------------------------------------------------------------------------------|
| Design                                        | TS 45C                                                                                                                                           |
| Product description                           | For attaching to the adaptor section and support frame.                                                                                          |
| Material                                      | Polyamide                                                                                                                                        |
| Colour                                        | RAL 9005                                                                                                                                         |
| Supply includes                               | Assembly screws                                                                                                                                  |
| Anti-slip guard for motor circuit-<br>breaker | Yes                                                                                                                                              |
| Support rail type                             | TS 45C                                                                                                                                           |
| Note                                          | UL approval in conjunction with OM adaptor/support Support rail TS xxD-V only suitable for non-pitch pattern-dependent mounting on support frame |
| Dimensions                                    | Width: 45 mm                                                                                                                                     |
| Packs of                                      | 5 pc(s).                                                                                                                                         |
| Net weight                                    | 0.04                                                                                                                                             |
| Gross weight                                  | 0.044                                                                                                                                            |
| Customs tariff number                         | 39269097                                                                                                                                         |
|                                               |                                                                                                                                                  |