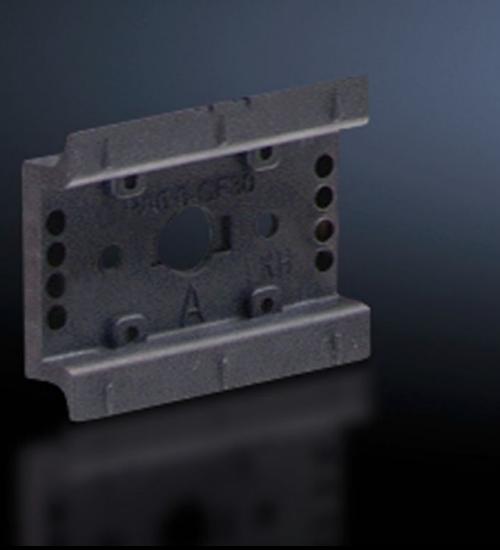

## SV 9342.860 - Support rail 35 x 10 mm for OM adaptors/ supports

For attaching to the adaptor section or to the support frame.

#### **Features**

| Model No.             | SV 9342.860                                                                                                                                            |
|-----------------------|--------------------------------------------------------------------------------------------------------------------------------------------------------|
| Design                | TS 45D                                                                                                                                                 |
| Product description   | For attaching to the adaptor section and support frame.                                                                                                |
| Material              | Polyamide                                                                                                                                              |
| Colour                | RAL 9005                                                                                                                                               |
| Supply includes       | Assembly screws                                                                                                                                        |
| Support rail type     | TS 45D                                                                                                                                                 |
| Note                  | UL approval in conjunction with OM adaptor/support<br>Support rail TS xxD-V only suitable for non-pitch pattern-dependent<br>mounting on support frame |
| Dimensions            | Width: 45 mm                                                                                                                                           |
| Packs of              | 5 pc(s).                                                                                                                                               |
| Net weight            | 0.04                                                                                                                                                   |
| Gross weight          | 0.044                                                                                                                                                  |
| Customs tariff number | 39269097                                                                                                                                               |
| EAN                   | 4028177503915                                                                                                                                          |
| ETIM 9                | EC001285                                                                                                                                               |

#### Tender text

Support rail TS 45D
Support rail TS 45D 35 x 10 mm
for OM adaptor / support
for attaching to the adaptor section
System:
Rittal RiLine60

© Rittal 2025 3