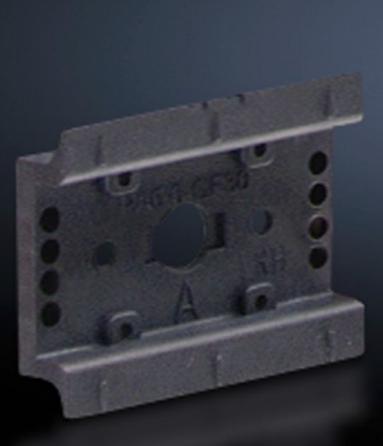

## SV 9342.870 - Support rail 35 x 10 mm for OM adaptors/ supports

For attaching to the adaptor section or to the support frame.

#### Features

| Model No.             | SV 9342.870                                                                                                                                            |
|-----------------------|--------------------------------------------------------------------------------------------------------------------------------------------------------|
| Design                | TS 45D-V                                                                                                                                               |
| Product description   | For attaching to the adaptor section and support frame.                                                                                                |
| Material              | Polyamide                                                                                                                                              |
| Colour                | RAL 9005                                                                                                                                               |
| Supply includes       | Assembly screws                                                                                                                                        |
| Support rail type     | TS 45D-V                                                                                                                                               |
| Note                  | UL approval in conjunction with OM adaptor/support<br>Support rail TS xxD-V only suitable for non-pitch pattern-dependent<br>mounting on support frame |
| Dimensions            | Width: 45 mm                                                                                                                                           |
| Packs of              | 5 pc(s).                                                                                                                                               |
| Net weight            | 0.05                                                                                                                                                   |
| Gross weight          | 0.063                                                                                                                                                  |
| Customs tariff number | 39269097                                                                                                                                               |
| EAN                   | 4028177503922                                                                                                                                          |
| ETIM 9                | EC001285                                                                                                                                               |
|                       |                                                                                                                                                        |

#### Tender text

Support rail TS45B Support rail TS 45B-V 35 x 10 mm for OM adaptor / support for attaching to the support frame With latch for retrospective locking of the support rail with pre-assembled switchgear System: Rittal RiLine60