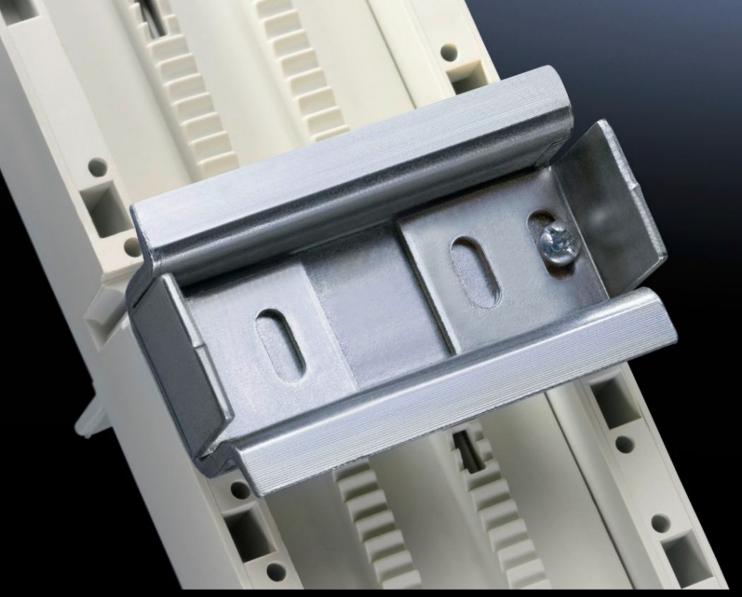

## SV 9342.880 - Support rail 35 x 15 mm for OM adaptors/ supports

For attaching to the adaptor section.

## **Features**

| Model No.                     | SV 9342.880                                                                                                    |
|-------------------------------|----------------------------------------------------------------------------------------------------------------|
| Product description           | For attaching to the adaptor section.                                                                          |
| Material                      | Sheet steel                                                                                                    |
| Surface finish                | Zinc-plated                                                                                                    |
| Supply includes               | Assembly screws and side anti-slip guard                                                                       |
| Dimensions                    | Width: 45 mm                                                                                                   |
| Packs of                      | 5 pc(s).                                                                                                       |
| Net weight                    | 0.25                                                                                                           |
| Gross weight                  | 0.278                                                                                                          |
| PCF per pack (cradle-to-gate) | 1.1 kg CO2 eq (Cat B)                                                                                          |
| Note on PCF category          | Category B: PCF value (cradle-to-gate) based on the product weight, approximately calculated and self-declared |
| Customs tariff number         | 73269098                                                                                                       |
| EAN                           | 4028177503939                                                                                                  |
| ETIM 9                        | EC001285                                                                                                       |
| ECLASS 8.0                    | 27141143                                                                                                       |