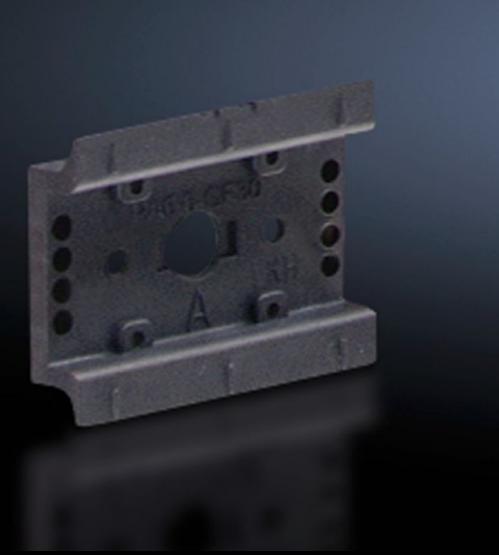

## SV 9342.930 - Support rail 35 x 10 mm for OM adaptors/ supports

For attaching to the adaptor section or to the support frame.

#### **Features**

| SV 9342.930                                                                                                                                      |
|--------------------------------------------------------------------------------------------------------------------------------------------------|
| TS 55D                                                                                                                                           |
| For attaching to the adaptor section and support frame.                                                                                          |
| Polyamide                                                                                                                                        |
| RAL 9005                                                                                                                                         |
| Assembly screws                                                                                                                                  |
| TS 55D                                                                                                                                           |
| UL approval in conjunction with OM adaptor/support Support rail TS xxD-V only suitable for non-pitch pattern-dependent mounting on support frame |
| Width: 55 mm                                                                                                                                     |
| 5 pc(s).                                                                                                                                         |
| 0.04                                                                                                                                             |
| 0.05                                                                                                                                             |
| 39269097                                                                                                                                         |
| 4028177503977                                                                                                                                    |
| EC001285                                                                                                                                         |
|                                                                                                                                                  |

#### Tender text

Support rail TS 55D
Support rail TS 55D 35 x 10 mm for
OM adaptor / support for attaching to
the adaptor section
System:
Rittal RiLine60

© Rittal 2025 3