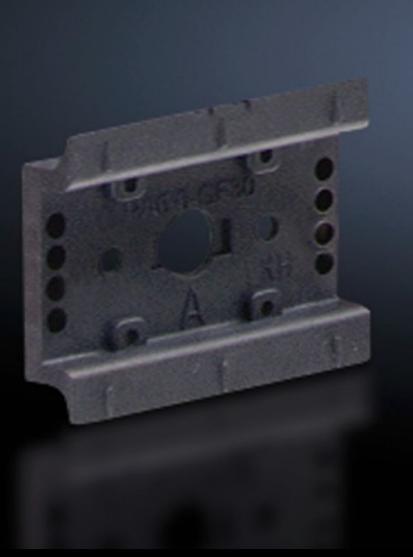

# SV 9342.940 - Support rail 35 x 10 mm for OM adaptors/ supports

For attaching to the adaptor section or to the support frame.

#### **Features**

| Model No.             | SV 9342.940                                                                                                                                      |
|-----------------------|--------------------------------------------------------------------------------------------------------------------------------------------------|
| Design                | TS 55D-V                                                                                                                                         |
| Product description   | For attaching to the adaptor section and support frame.                                                                                          |
| Material              | Polyamide                                                                                                                                        |
| Colour                | RAL 9005                                                                                                                                         |
| Supply includes       | Assembly screws                                                                                                                                  |
| Support rail type     | TS 55D-V                                                                                                                                         |
| Note                  | UL approval in conjunction with OM adaptor/support Support rail TS xxD-V only suitable for non-pitch pattern-dependent mounting on support frame |
| Dimensions            | Width: 55 mm                                                                                                                                     |
| Packs of              | 5 pc(s).                                                                                                                                         |
| Net weight            | 0.055                                                                                                                                            |
| Gross weight          | 0.07                                                                                                                                             |
| Customs tariff number | 39269097                                                                                                                                         |
| EAN                   | 4028177503984                                                                                                                                    |
| ETIM 9                | EC001285                                                                                                                                         |
|                       |                                                                                                                                                  |