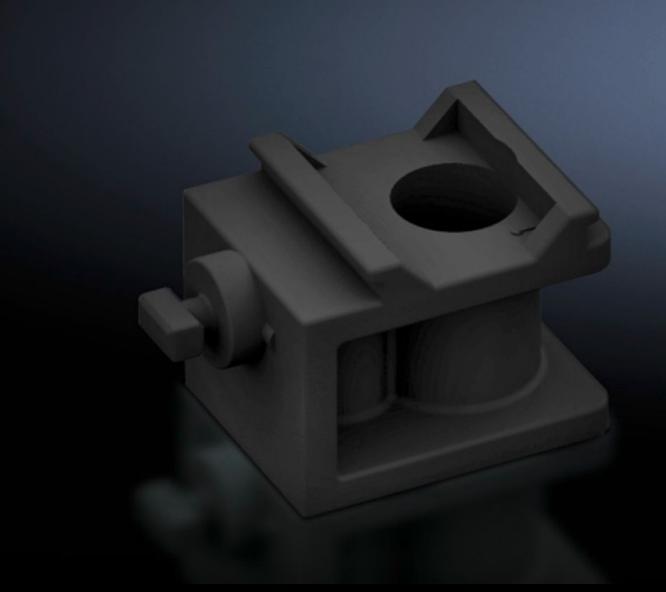

## SV 9346.430 - Support bracket for NH slimline fuse-switch disconnectors

For NH slimline fuse-switch disconnectors size 00 to 3. For attaching a customised conctact hazard protection cover. May be attached to the left and right of the disconnector.

## **Features**

| Model No.             | SV 9346.430                                                                                                                                                                                                                         |
|-----------------------|-------------------------------------------------------------------------------------------------------------------------------------------------------------------------------------------------------------------------------------|
| Applications          | For optional attachment of a customised contact hazard protection cover e.g. for special applications in conjunction with distribution enclosures. The support brackets may be attached to the left and right of the strip chassis. |
| Packs of              | 4 pc(s).                                                                                                                                                                                                                            |
| Net weight            | 0.012                                                                                                                                                                                                                               |
| Gross weight          | 0.02                                                                                                                                                                                                                                |
| Customs tariff number | 73182900                                                                                                                                                                                                                            |
| EAN                   | 4028177631786                                                                                                                                                                                                                       |
| ETIM 9                | EC001900                                                                                                                                                                                                                            |
| ECLASS 8.0            | 27400613                                                                                                                                                                                                                            |