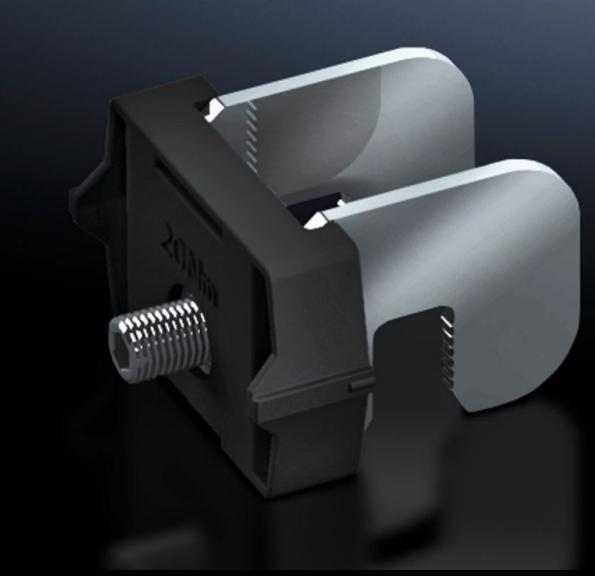

## SV 9346.440 - Busbar terminal for NH slimline fuse-switch disconnectors

For NH slimline fuse-switch disconnectors size 00 to 3. For mounting NH slimline fuse-switch disconnectors on bar systems with a 185 mm centre-to-centre spacing, no drilling required.

## **Features**

| Model No.             | SV 9346.440                                                                                                                   |
|-----------------------|-------------------------------------------------------------------------------------------------------------------------------|
| Applications          | For mounting NH slimline fuse-switch disconnectors on bar systems with 185 mm centre-to-centre spacing, no drilling required. |
| To fit Model No.      | 9346110                                                                                                                       |
|                       | 9346210                                                                                                                       |
|                       | 9346310                                                                                                                       |
|                       | 9346115                                                                                                                       |
|                       | 9346215                                                                                                                       |
|                       | 9346315                                                                                                                       |
| Packs of              | 3 pc(s).                                                                                                                      |
| Net weight            | 0.399                                                                                                                         |
| Gross weight          | 0.446                                                                                                                         |
| Customs tariff number | 85369095                                                                                                                      |
| EAN                   | 4028177631793                                                                                                                 |
| ETIM 9                | EC000001                                                                                                                      |
| ECLASS 8.0            | 27141146                                                                                                                      |
|                       |                                                                                                                               |