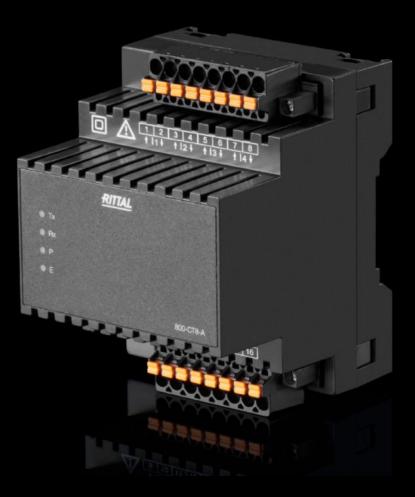

## SV 9393.231 - Current measurement module

To extend the modular network analyser REM 801 with 8 additional current measurement channels.

#### Features

| Model No.                                                             | SV 9393.231                                                                                                                                                                                                                                                                                                                  |
|-----------------------------------------------------------------------|------------------------------------------------------------------------------------------------------------------------------------------------------------------------------------------------------------------------------------------------------------------------------------------------------------------------------|
| Design                                                                | REM 800-CT-8-A                                                                                                                                                                                                                                                                                                               |
|                                                                       | For secondary current transformers (1 A/5 A)                                                                                                                                                                                                                                                                                 |
| Product description                                                   | To extend the modular network analyser REM 801 to a maximum of<br>92 current measuring channels or for connecting remote system<br>parts etc. Up to 10 extension modules, such as current<br>measurement modules with a maximum bus length of 100 m, may<br>be connected via the internal bus or the bus connection modules. |
| Note on Model No.                                                     | Measurement category CAT II                                                                                                                                                                                                                                                                                                  |
| Operating temperature range                                           | -10 °C55 °C                                                                                                                                                                                                                                                                                                                  |
| Storage temperature range                                             | -25 °C70 °C                                                                                                                                                                                                                                                                                                                  |
| Ambient humidity (non-<br>condensing)                                 | 595 %                                                                                                                                                                                                                                                                                                                        |
| Contamination level                                                   | 2                                                                                                                                                                                                                                                                                                                            |
| IP protection category to IEC 60<br>529                               | IP 20                                                                                                                                                                                                                                                                                                                        |
| For mounting on support rails                                         | Yes                                                                                                                                                                                                                                                                                                                          |
| Connection of round conductors,<br>fine wire with wire end ferrule    | 0.2 - 2.5 mm²                                                                                                                                                                                                                                                                                                                |
| Connection of round conductors,<br>fine wire without wire end ferrule | 0.2 mm²                                                                                                                                                                                                                                                                                                                      |
| Connection of round conductors, single-wire                           | 0.2 - 2.5 mm²                                                                                                                                                                                                                                                                                                                |
| Connection of round conductors,<br>multi-wire                         | 0.2 - 2.5 mm²                                                                                                                                                                                                                                                                                                                |
|                                                                       |                                                                                                                                                                                                                                                                                                                              |