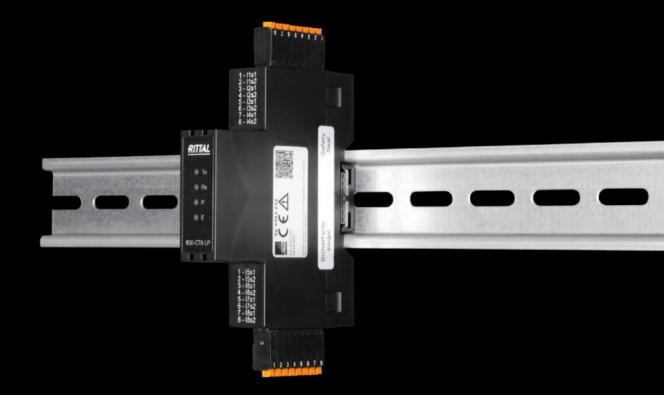

### SV 9393.232 - Current measurement module

To extend the modular network analyser REM 801 with 8 additional current measurement channels.

#### Features

| Model No.                                                                     | SV 9393.232                                                                                                                                                                                                                                                                                                                  |
|-------------------------------------------------------------------------------|------------------------------------------------------------------------------------------------------------------------------------------------------------------------------------------------------------------------------------------------------------------------------------------------------------------------------|
| Design                                                                        | REM 800-CT-8-LP<br>null                                                                                                                                                                                                                                                                                                      |
| Product description                                                           | To extend the modular network analyser REM 801 to a maximum of<br>92 current measuring channels or for connecting remote system<br>parts etc. Up to 10 extension modules, such as current<br>measurement modules with a maximum bus length of 100 m, may<br>be connected via the internal bus or the bus connection modules. |
| Operating temperature range                                                   | -10 °C55 °C                                                                                                                                                                                                                                                                                                                  |
| Storage temperature range                                                     | -25 °C70 °C                                                                                                                                                                                                                                                                                                                  |
| Ambient humidity (non-<br>condensing)                                         | 595 %                                                                                                                                                                                                                                                                                                                        |
| IP protection category to IEC 60<br>529                                       | IP 20                                                                                                                                                                                                                                                                                                                        |
| For mounting on support rails                                                 | Yes                                                                                                                                                                                                                                                                                                                          |
| Current measurement inputs                                                    | 8 (2x4)<br>2 systems – L1, L2, L3, N<br>Individual channels                                                                                                                                                                                                                                                                  |
| Measurement by way of low-power<br>current transformer (secondary<br>voltage) | 00.4 V                                                                                                                                                                                                                                                                                                                       |
| Fundamental frequency                                                         | 4070 Hz                                                                                                                                                                                                                                                                                                                      |
| Harmonic                                                                      | 115                                                                                                                                                                                                                                                                                                                          |
| Packs of                                                                      | 1 pc(s).                                                                                                                                                                                                                                                                                                                     |
| Net weight                                                                    | 0.29                                                                                                                                                                                                                                                                                                                         |
| Gross weight                                                                  | 0.295                                                                                                                                                                                                                                                                                                                        |
|                                                                               |                                                                                                                                                                                                                                                                                                                              |