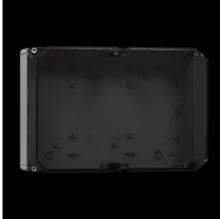

# PK 9524.100 - Polycarbonate enclosures PK without knockouts

Wall-mounted enclosure of fibreglass-reinforced polycarbonate. Protection category IP 66. Covers feature quick-release fasteners for speedy maintenance. Self-extinguishing material for safety.

#### **Features**

| Model No.                         | PK 9524.100                                                                                                                   |
|-----------------------------------|-------------------------------------------------------------------------------------------------------------------------------|
| Design                            | PK enclosure with transparent cover                                                                                           |
| Product description               | Use within the ambient temperature range: -35 °C+80 °C. The specified temperatures may be limited by the installed equipment. |
| Material                          | Enclosure: Fibreglass-reinforced polycarbonate                                                                                |
|                                   | Cover transparent: Polycarbonate, all-round foamed-in PU seal                                                                 |
|                                   | Cover screws: Polyamide                                                                                                       |
|                                   | Insulating bungs: Polyethylene                                                                                                |
| Colour                            | RAL 7035                                                                                                                      |
| Supply includes                   | Enclosure with cover                                                                                                          |
|                                   | Cover screws                                                                                                                  |
|                                   | Insulating bungs for wall mounting screws                                                                                     |
| Protection category NEMA          | NEMA 4X                                                                                                                       |
| Protection category to IEC 60 529 | IP 66                                                                                                                         |
| IK Code                           | IK08                                                                                                                          |
|                                   |                                                                                                                               |