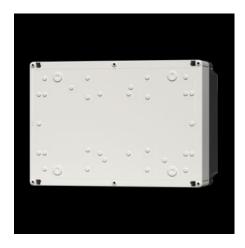

# PK 9524.100 - Polycarbonate enclosures PK without knockouts

Wall-mounted enclosure of fibreglass-reinforced polycarbonate. Protection category IP 66. Covers feature quick-release fasteners for speedy maintenance. Self-extinguishing material for safety.

#### **Features**

| Model No.                         | PK 9524.100                                                                                                                   |
|-----------------------------------|-------------------------------------------------------------------------------------------------------------------------------|
| Design                            | PK enclosure with transparent cover                                                                                           |
| Product description               | Use within the ambient temperature range: -35 °C+80 °C. The specified temperatures may be limited by the installed equipment. |
| Material                          | Enclosure: Fibreglass-reinforced polycarbonate                                                                                |
|                                   | Cover transparent: Polycarbonate, all-round foamed-in PU seal                                                                 |
|                                   | Cover screws: Polyamide                                                                                                       |
|                                   | Insulating bungs: Polyethylene                                                                                                |
| Colour                            | RAL 7035                                                                                                                      |
| Supply includes                   | Enclosure with cover                                                                                                          |
|                                   | Cover screws                                                                                                                  |
|                                   | Insulating bungs for wall mounting screws                                                                                     |
| Protection category NEMA          | NEMA 4X                                                                                                                       |
| Protection category to IEC 60 529 | IP 66                                                                                                                         |
| IK Code                           | IK08                                                                                                                          |
|                                   |                                                                                                                               |