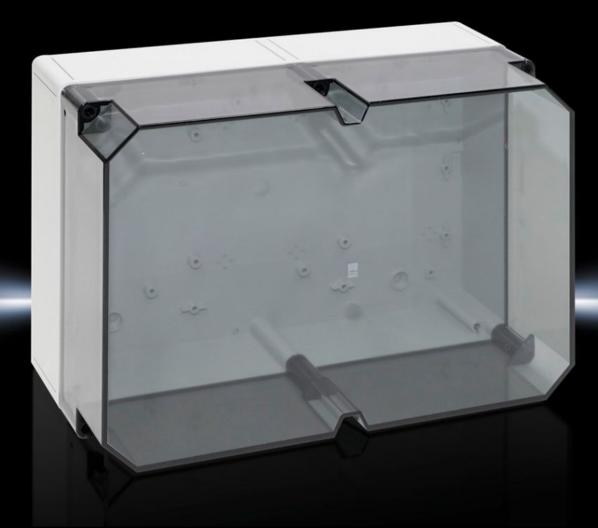

# PK 9524.100 - Polycarbonate enclosures PK without knockouts

Wall-mounted enclosure of fibreglass-reinforced polycarbonate. Protection category IP 66. Covers feature quick-release fasteners for speedy maintenance. Self-extinguishing material for safety.

#### **Features**

| Model No.                         | PK 9524.100                                                                                                                   |
|-----------------------------------|-------------------------------------------------------------------------------------------------------------------------------|
| Design                            | PK enclosure with transparent cover                                                                                           |
| Product description               | Use within the ambient temperature range: -35 °C+80 °C. The specified temperatures may be limited by the installed equipment. |
| Material                          | Enclosure: Fibreglass-reinforced polycarbonate                                                                                |
|                                   | Cover transparent: Polycarbonate, all-round foamed-in PU seal                                                                 |
|                                   | Cover screws: Polyamide                                                                                                       |
|                                   | Insulating bungs: Polyethylene                                                                                                |
| Colour                            | RAL 7035                                                                                                                      |
| Supply includes                   | Enclosure with cover                                                                                                          |
|                                   | Cover screws                                                                                                                  |
|                                   | Insulating bungs for wall mounting screws                                                                                     |
| Protection category NEMA          | NEMA 4X                                                                                                                       |
| Protection category to IEC 60 529 | IP 66                                                                                                                         |
| IK Code                           | IK08                                                                                                                          |
|                                   |                                                                                                                               |