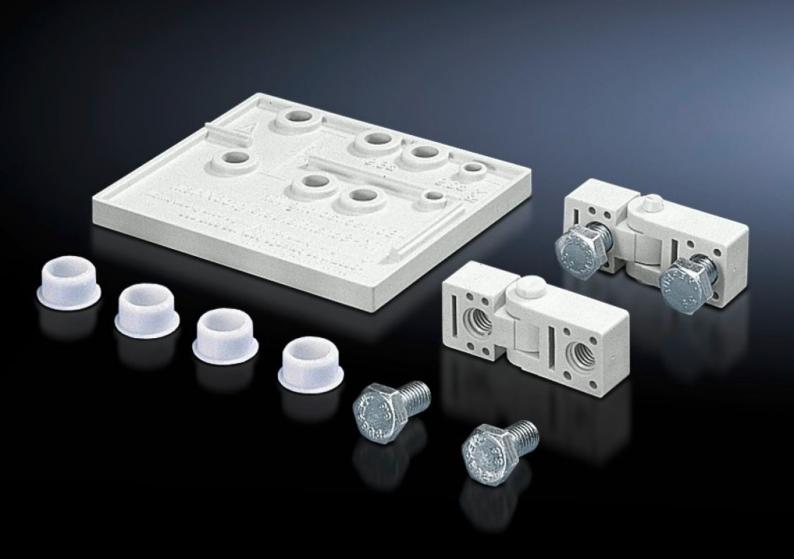

## PK 9580.000 - Hinge for PK

For hinged attachment of covers. The supplied drilling template ensures problem-free assembly.

## Features

| Model No.             | PK 9580.000                                                                                    |
|-----------------------|------------------------------------------------------------------------------------------------|
| Product description   | For hinged attachment of covers. The supplied drilling template ensures problem-free assembly. |
| Material              | Polycarbonate                                                                                  |
| Colour                | Similar to RAL 7035                                                                            |
| Supply includes       | 20 hinges<br>Assembly parts                                                                    |
| Packs of              | 10 set(s)                                                                                      |
| Net weight            | 0.31                                                                                           |
| Gross weight          | 0.383                                                                                          |
| Customs tariff number | 83021000                                                                                       |
| EAN                   | 4028177140332                                                                                  |
| ETIM 9                | EC001167                                                                                       |
| ECLASS 8.0            | 27409219                                                                                       |