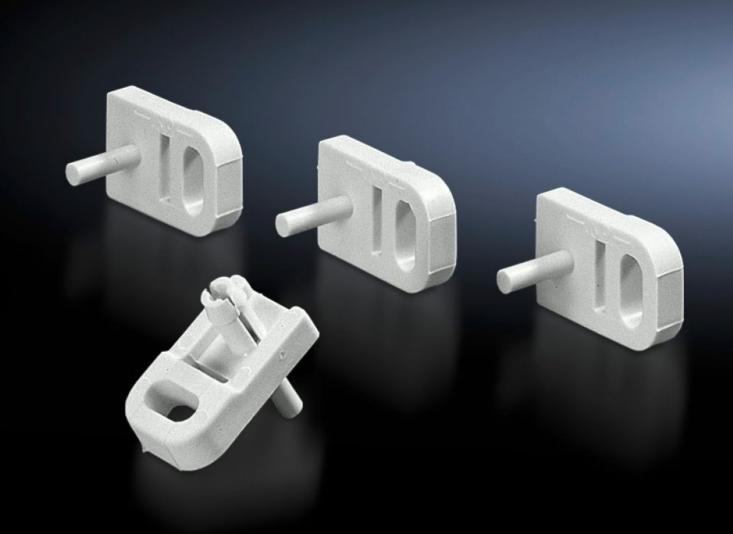

## PK 9583.000 - Wall mounting bracket for PK

For all PK enclosures.

## **Features**

| Model No.             | PK 9583.000                                                                                                                                     |
|-----------------------|-------------------------------------------------------------------------------------------------------------------------------------------------|
| Product description   | The enclosure can be screwed to the wall using four wall mounting brackets. The bracket is securely attached to the enclosure by means of pins. |
| Applications          | For all PK enclosures                                                                                                                           |
| Material              | Polyamide, grey                                                                                                                                 |
| Colour                | Similar to RAL 7035                                                                                                                             |
| Packs of              | 40 pc(s).                                                                                                                                       |
| Net weight            | 0.04                                                                                                                                            |
| Gross weight          | 0.151                                                                                                                                           |
| Customs tariff number | 83024900                                                                                                                                        |
| EAN                   | 4028177140394                                                                                                                                   |
| ETIM 9                | EC002625                                                                                                                                        |
| ECLASS 8.0            | 27189234                                                                                                                                        |