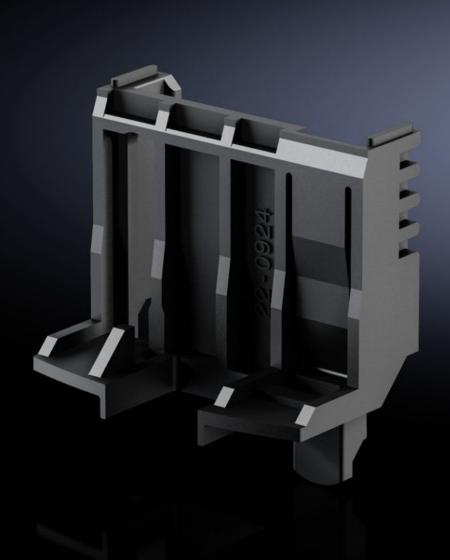

## SV 9635.620 - Positioner for Comfort component adaptors

For attaching starter and reversing combinations on the Comfort component adaptor with adjustable support rail.

## **Features**

| Model No.                   | SV 9635.620                                         |
|-----------------------------|-----------------------------------------------------|
| Product description         | For attaching equipment and reverser combinations.  |
| Material                    | Polyamide Fire protection corresponding to UL 94-V0 |
| Colour                      | RAL 9005                                            |
| Dimensions                  | Width: 45 mm<br>Height: 47.5 mm                     |
| To fit manufacturer (model) | Eaton (PKZ/PKE size 0)                              |
| Packs of                    | 10 pc(s).                                           |
| Net weight                  | 0.05                                                |
| Gross weight                | 0.121                                               |
| Customs tariff number       | 73269098                                            |
| EAN                         | 4028177817258                                       |
| ETIM 9                      | EC002270                                            |
| ECLASS 8.0                  | 27400613                                            |