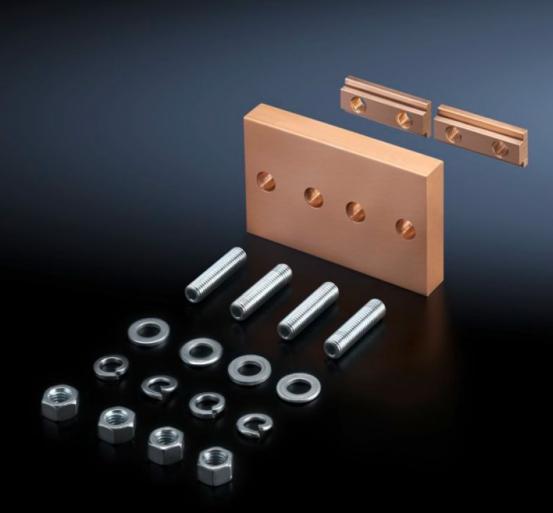

# SV 9640.191 - Longitudinal connector E-Cu

For simple baying connection of Maxi-PLS busbars.

#### Features

| Model No.                    | SV 9640.191                                                          |
|------------------------------|----------------------------------------------------------------------|
| Applications                 | For simple baying connection of Maxi-PLS busbars                     |
| Material                     | E-Cu                                                                 |
| Supply includes              | Longitudinal connectors<br>Sliding blocks<br>Bolts<br>Assembly parts |
| To fit busbars               | Maxi-PLS 45<br>Maxi-PLS 45 S                                         |
| Packs of                     | 1 pc(s).                                                             |
| Net weight                   | 1.7                                                                  |
| Gross weight                 | 1.723                                                                |
| Copper weight (kg per piece) | 1.52                                                                 |
| Customs tariff number        | 73182900                                                             |
| EAN                          | 4028177642959                                                        |
| ETIM 9                       | EC001900                                                             |
| ECLASS 8.0                   | 27400613                                                             |
|                              |                                                                      |