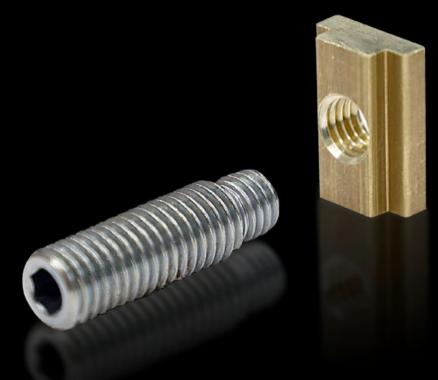

## SV 9640.370 - Terminal studs for Maxi-PLS

For connecting cables with ring terminals

## Features

| Model No.                    | SV 9640.370                                |
|------------------------------|--------------------------------------------|
| Product description          | For connecting cables with ring terminals. |
| Material                     | Terminal stud: Steel, zinc-plated          |
|                              | Sliding block: Copper alloy                |
| Supply includes              | Terminal studs                             |
|                              | Sliding blocks                             |
|                              | Assembly parts                             |
| To fit busbars               | Maxi-PLS 45 S/45                           |
| Dimensions                   | Thread: M12                                |
|                              | Thread length: 30 mm                       |
| Packs of                     | 3 pc(s).                                   |
| Net weight                   | 0.216                                      |
| Gross weight                 | 0.22                                       |
| Copper weight (kg per piece) | 0.07                                       |
| Customs tariff number        | 73181535                                   |
| EAN                          | 4028177238701                              |
| ETIM 9                       | EC002498                                   |
| ECLASS 8.0                   | 27379201                                   |