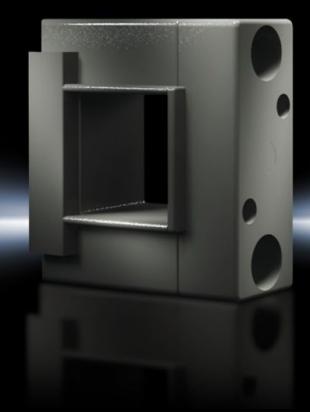

# SV 9649.000 - Busbar support

For the attachment of Maxi-PLS busbars by inserting into the supports, 2-part.

#### **Features**

| SV 9649.000         |
|---------------------|
| Polyamide           |
| Similar to RAL 9011 |
| Maxi-PLS 1600       |
| Maxi-PLS 2000       |
| 1 pc(s).            |
| 0.378               |
| 0.42                |
| 85469010            |
| 4028177400764       |
| EC001166            |
| 27400613            |
|                     |