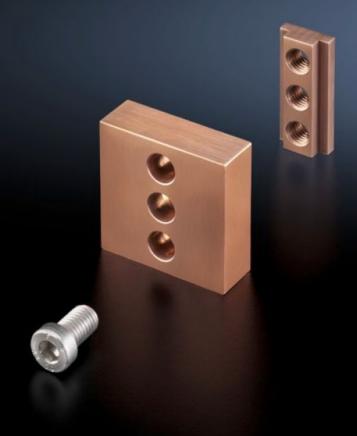

# SV 9650.181 - Contact piece

For contacting the connection brackets to the Maxi-PLS busbars.

#### **Features**

| Model No.                    | SV 9650.181                                                    |
|------------------------------|----------------------------------------------------------------|
| Applications                 | For contacting the connection brackets to the Maxi-PLS busbars |
| Material                     | E-Cu                                                           |
| Supply includes              | Contact piece<br>Sliding block                                 |
|                              | Assembly parts                                                 |
| To fit busbars               | Maxi-PLS 3200                                                  |
| Packs of                     | 1 pc(s).                                                       |
| Net weight                   | 1.1                                                            |
| Gross weight                 | 1.124                                                          |
| Copper weight (kg per piece) | 1.08                                                           |
| Customs tariff number        | 74198090                                                       |
| EAN                          | 4028177643031                                                  |
| ETIM 9                       | EC002525                                                       |
| ECLASS 8.0                   | 27400613                                                       |
|                              |                                                                |