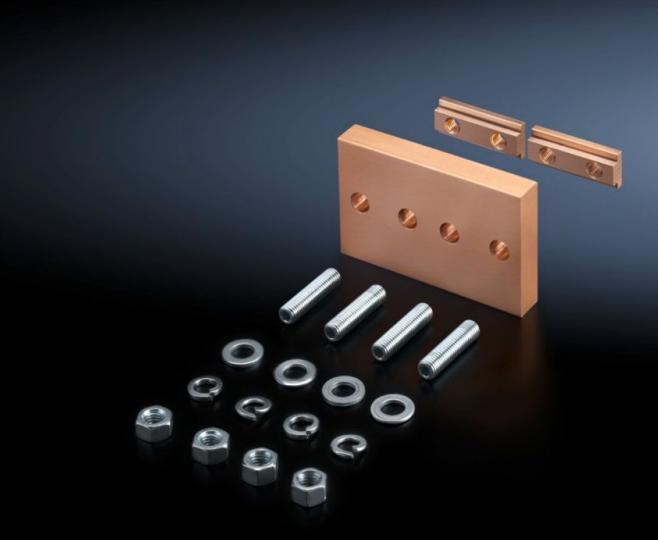

# SV 9650.191 - Longitudinal connector E-Cu

For simple baying connection of Maxi-PLS busbars.

#### **Features**

| SV 9650.191                                                 |
|-------------------------------------------------------------|
| For simple baying connection of Maxi-PLS busbars            |
| E-Cu                                                        |
| Longitudinal connectors Sliding blocks Bolts Assembly parts |
| Maxi-PLS 60                                                 |
| 1 pc(s).                                                    |
| 2.21                                                        |
| 2.221                                                       |
| 1.87                                                        |
| 74198090                                                    |
| 4028177643048                                               |
| EC002525                                                    |
| 27400613                                                    |
|                                                             |