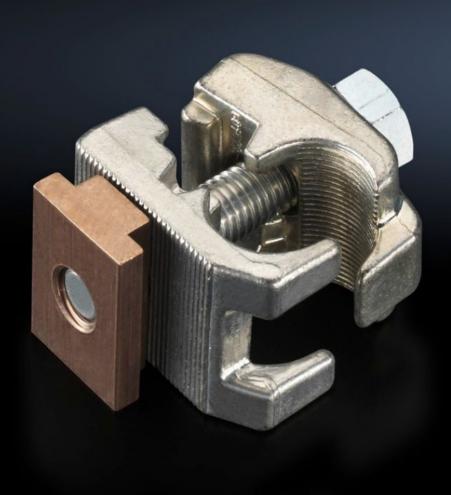

## SV 9650.325 - Connection clamp for round conductors

For the connection of round conductors.

#### **Features**

| Model No.                      | SV 9650.325                                                                                       |
|--------------------------------|---------------------------------------------------------------------------------------------------|
| Product description            | For the connection of round conductors.                                                           |
| Material                       | Connection clamp: Brass, tin-plated Terminal stud: Steel, zinc-plated Sliding block: Copper alloy |
| Supply includes                | Connection clamp Terminal studs Sliding block Assembly parts                                      |
| To fit busbars                 | Maxi-PLS 60                                                                                       |
| Connection of round conductors | 95 - 300 mm²                                                                                      |
| Packs of                       | 1 pc(s).                                                                                          |
| Net weight                     | 0.4                                                                                               |
| Gross weight                   | 0.428                                                                                             |
| Customs tariff number          | 85369010                                                                                          |
| EAN                            | 4028177580633                                                                                     |
| ETIM 9                         | EC000001                                                                                          |
| ECLASS 8.0                     | 27141146                                                                                          |