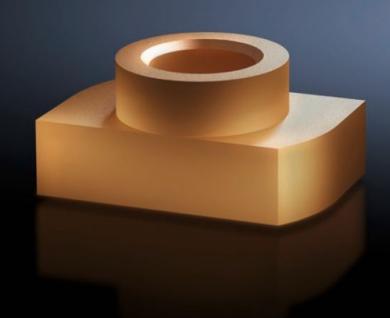

## SV 9650.910 - Sliding nut for Maxi-PLS busbars

May be retro-fitted by sliding into the Maxi-PLS busbar section.

#### **Features**

| Model No.                    | SV 9650.910                                                                                                                                                                 |
|------------------------------|-----------------------------------------------------------------------------------------------------------------------------------------------------------------------------|
| Product description          | For attaching flat copper bars and connection components to Maxi-<br>PLS busbars. For sliding into the busbar section retrospectively and<br>tightening the threaded bolts. |
| Material                     | E-Cu                                                                                                                                                                        |
| To fit busbars               | Maxi-PLS 60                                                                                                                                                                 |
| Dimensions                   | Thread: M10                                                                                                                                                                 |
| Packs of                     | 15 pc(s).                                                                                                                                                                   |
| Net weight                   | 0.285                                                                                                                                                                       |
| Gross weight                 | 0.303                                                                                                                                                                       |
| Copper weight (kg per piece) | 0.02                                                                                                                                                                        |
| Customs tariff number        | 74198090                                                                                                                                                                    |
| EAN                          | 4028177239692                                                                                                                                                               |
| ETIM 9                       | EC000096                                                                                                                                                                    |
| ECLASS 8.0                   | 23110804                                                                                                                                                                    |
|                              |                                                                                                                                                                             |