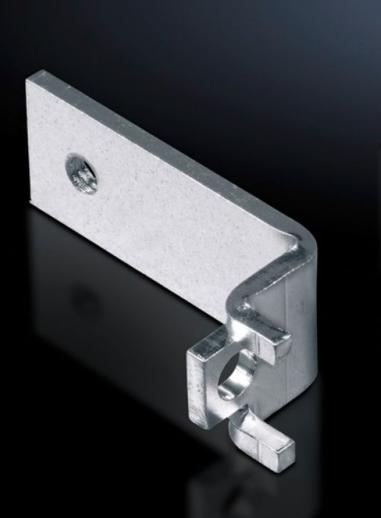

## SV 9660.090 - Mounting bracket for contact hazard protection cover

For the attachment of contact hazard protection covers.

## Features

| Model No.                     | SV 9660.090                                                                                                    |
|-------------------------------|----------------------------------------------------------------------------------------------------------------|
| Product description           | For the attachment of contact hazard protection covers. Tapped hole M6.                                        |
| Material                      | Sheet steel                                                                                                    |
| Surface finish                | Zinc-plated                                                                                                    |
| Supply includes               | Assembly screws                                                                                                |
| Assembly instruction          | The mounting bracket is fitted to the enclosure frame.                                                         |
| Packs of                      | 24 pc(s).                                                                                                      |
| Net weight                    | 0.864                                                                                                          |
| Gross weight                  | 0.97                                                                                                           |
| PCF per pack (cradle-to-gate) | 3.7 kg CO2 eq (Cat B)                                                                                          |
| Note on PCF category          | Category B: PCF value (cradle-to-gate) based on the product weight, approximately calculated and self-declared |
| Customs tariff number         | 73182900                                                                                                       |
| EAN                           | 4028177448322                                                                                                  |
| ETIM 9                        | EC002620                                                                                                       |
| ECLASS 8.0                    | 27400613                                                                                                       |
|                               |                                                                                                                |