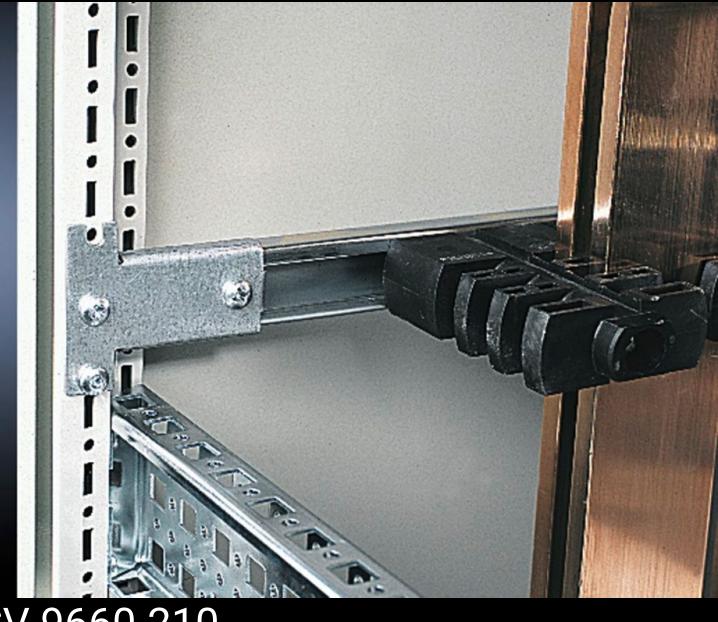

## SV 9660.210 - C rails for stacking insulator

For attaching cables and lines and for mounting stacking insulators.

## **Features**

| Model No.             | SV 9660.210                                                          |
|-----------------------|----------------------------------------------------------------------|
| Product description   | For attaching cables and lines and for mounting stacking insulators. |
| Material              | Sheet steel                                                          |
| Supply includes       | 4 C rails                                                            |
|                       | 8 brackets                                                           |
|                       | Assembly parts                                                       |
| To fit                | Enclosure type: TS                                                   |
|                       | SE                                                                   |
|                       | Width: = 600 mm                                                      |
|                       | Depth: = 600 mm                                                      |
| Packs of              | 4 pc(s).                                                             |
| Net weight            | 2.148                                                                |
| Gross weight          | 2.348                                                                |
| Customs tariff number | 73269098                                                             |
| EAN                   | 4028177296473                                                        |
| ETIM 9                | EC002525                                                             |
| ECLASS 8.0            | 27400501                                                             |