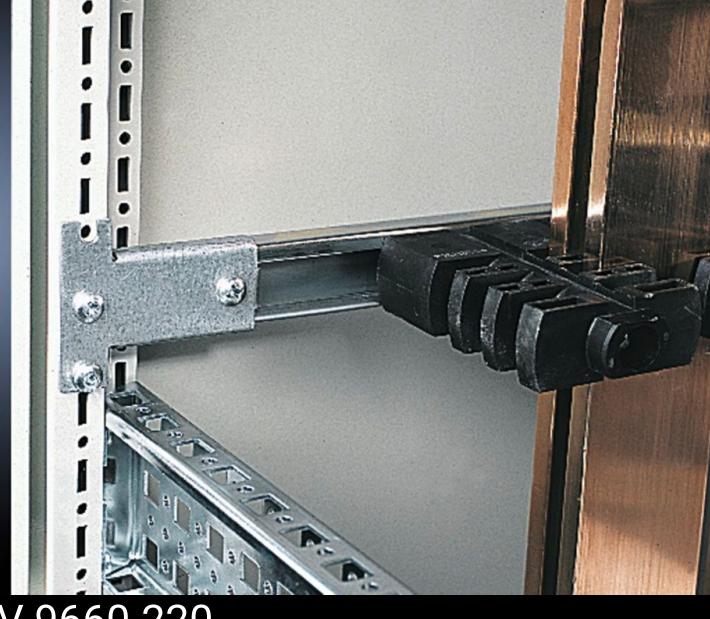

## SV 9660.220 - C rails for stacking insulator

For attaching cables and lines and for mounting stacking insulators.

## **Features**

| Model No.             | SV 9660.220                                                          |
|-----------------------|----------------------------------------------------------------------|
| Product description   | For attaching cables and lines and for mounting stacking insulators. |
| Material              | Sheet steel                                                          |
| Supply includes       | 4 C rails                                                            |
|                       | 8 brackets                                                           |
|                       | Assembly parts                                                       |
| To fit                | Enclosure type: TS                                                   |
|                       | SE                                                                   |
|                       | Width: = 800 mm                                                      |
|                       | Depth: = 800 mm                                                      |
| Packs of              | 4 pc(s).                                                             |
| Net weight            | 2.756                                                                |
| Gross weight          | 2.957                                                                |
| Customs tariff number | 73269098                                                             |
| EAN                   | 4028177296466                                                        |
| ETIM 9                | EC002525                                                             |
| ECLASS 8.0            | 27400501                                                             |