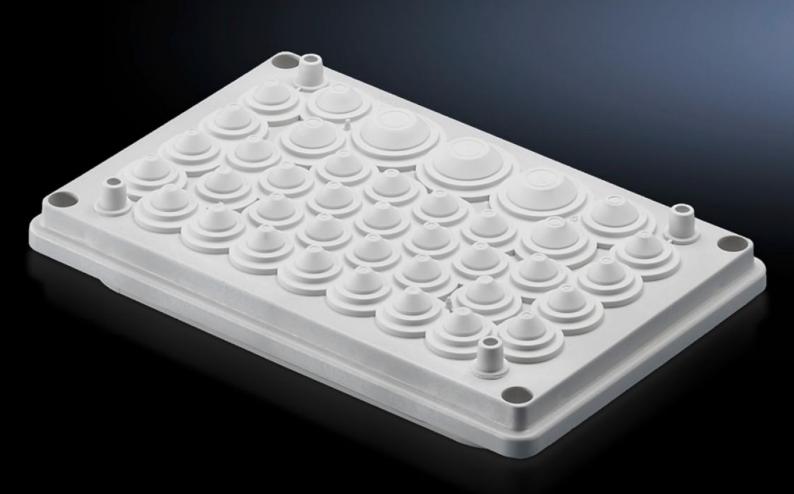

## SV 9665.770 - Cable entry gland for roof plate

Cable entry glands for roof plates, with metric knockouts, sealing membranes, entry glands, or sealed.

## **Features**

| Model No.                            | SV 9665.770                                                                 |
|--------------------------------------|-----------------------------------------------------------------------------|
| Design                               | with sealing membranes 32 x Ø 7 – 16 mm, 4 x Ø 10 – 20 mm, 3 x Ø 14 – 26 mm |
| Product description                  | For simple, secure cable entry in the roof zone.                            |
| Material                             | Insulating material                                                         |
| Colour                               | RAL 7035                                                                    |
| Supply includes                      | Seal included                                                               |
| Dimensions                           | Width: 250 mm<br>Depth: 160 mm                                              |
| IP protection category to IEC 60 529 | IP 55                                                                       |
| Packs of                             | 1 pc(s).                                                                    |
| Net weight                           | 0.3                                                                         |
| Gross weight                         | 0.341                                                                       |
| Customs tariff number                | 39269097                                                                    |
| EAN                                  | 4028177382466                                                               |
| ETIM 9                               | EC000211                                                                    |
| ECLASS 8.0                           | 27142421                                                                    |