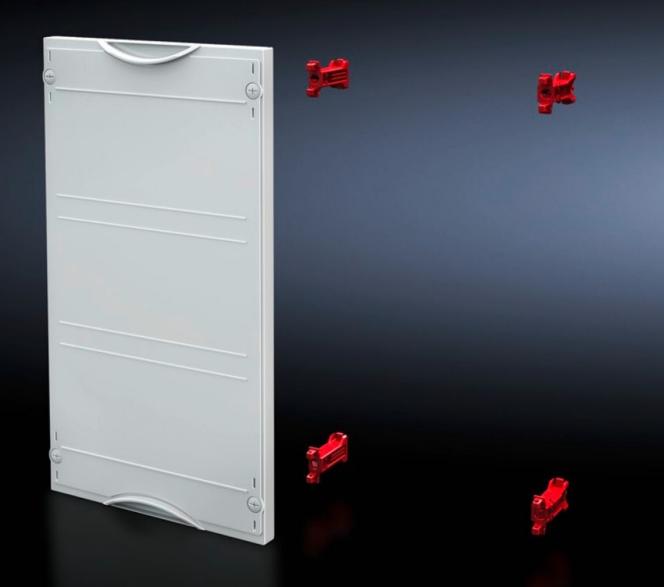

## SV 9666.030 - Contact hazard protection module

For covering free installation areas. Cover is prepared for a lead seal.

## Features

| Model No.             | SV 9666.030                                                              |
|-----------------------|--------------------------------------------------------------------------|
| Product description   | For covering free installation areas. Cover is prepared for a lead seal. |
| Material              | Cover: Polystyrene                                                       |
| Colour                | RAL 7035                                                                 |
| Supply includes       | Assembly parts                                                           |
| Dimensions            | Width: 250 mm<br>Height: 600 mm                                          |
| Size                  | Width units (WU) @ 250 mm: 1<br>Height units (U) @ 150 mm: 4             |
| Packs of              | 1 pc(s).                                                                 |
| Net weight            | 0.81                                                                     |
| Gross weight          | 0.84                                                                     |
| Customs tariff number | 94039910                                                                 |
| EAN                   | 4028177675940                                                            |
| ETIM 9                | EC000775                                                                 |
| ECLASS 8.0            | 27142414                                                                 |