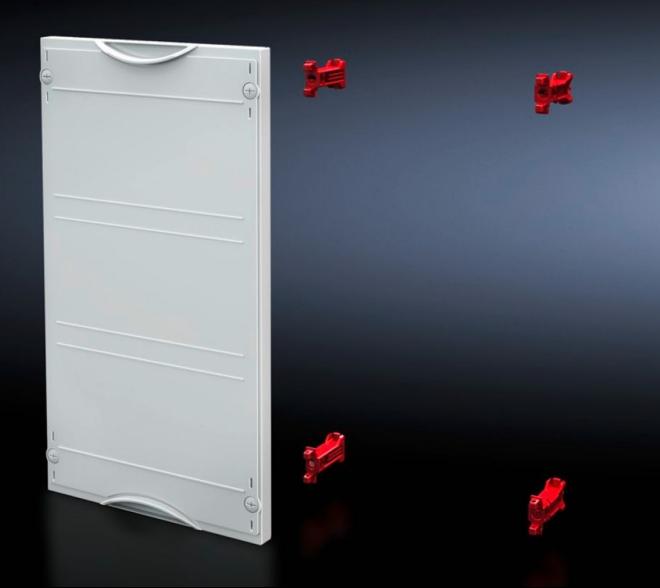

## SV 9666.060 - Contact hazard protection module

For covering free installation areas. Cover is prepared for a lead seal.