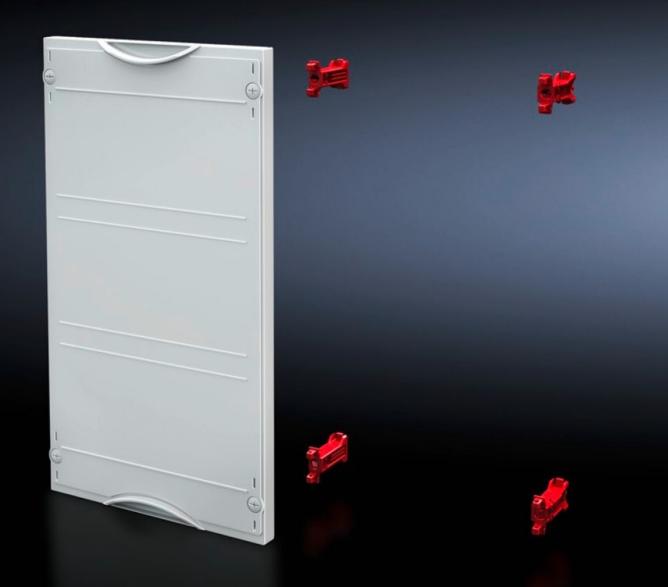

## SV 9666.063 - Contact hazard protection module

For covering free installation areas. Cover is prepared for a lead seal.

## Features

| Model No.             | SV 9666.063                                                              |
|-----------------------|--------------------------------------------------------------------------|
| Product description   | For covering free installation areas. Cover is prepared for a lead seal. |
| Material              | Cover: Polystyrene                                                       |
| Colour                | RAL 7035                                                                 |
| Supply includes       | Assembly parts                                                           |
| Dimensions            | Width: 750 mm<br>Height: 450 mm                                          |
| Size                  | Width units (WU) @ 250 mm: 3<br>Height units (U) @ 150 mm: 3             |
| Packs of              | 1 pc(s).                                                                 |
| Net weight            | 2.13                                                                     |
| Gross weight          | 2.14                                                                     |
| Customs tariff number | 94039910                                                                 |
| EAN                   | 4028177675995                                                            |
| ETIM 9                | EC000775                                                                 |
| ECLASS 8.0            | 27142414                                                                 |