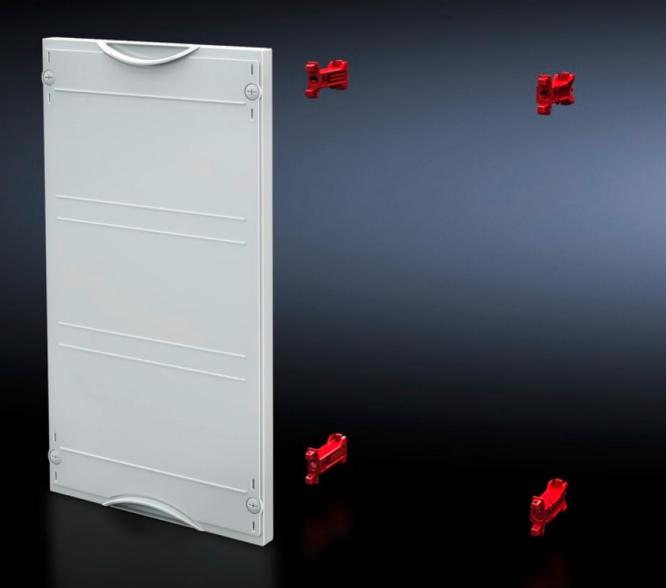

## SV 9666.073 - Contact hazard protection module

For covering free installation areas. Cover is prepared for a lead seal.

## Features

| Model No.             | SV 9666.073                                                              |
|-----------------------|--------------------------------------------------------------------------|
| Product description   | For covering free installation areas. Cover is prepared for a lead seal. |
| Material              | Cover: Polystyrene                                                       |
| Colour                | RAL 7035                                                                 |
| Supply includes       | Assembly parts                                                           |
| Dimensions            | Width: 750 mm<br>Height: 600 mm                                          |
| Size                  | Width units (WU) @ 250 mm: 3<br>Height units (U) @ 150 mm: 4             |
| Packs of              | 1 pc(s).                                                                 |
| Net weight            | 2.598                                                                    |
| Gross weight          | 2.798                                                                    |
| Customs tariff number | 94039910                                                                 |
| EAN                   | 4028177676015                                                            |
| ETIM 9                | EC000775                                                                 |
| ECLASS 8.0            | 27142414                                                                 |