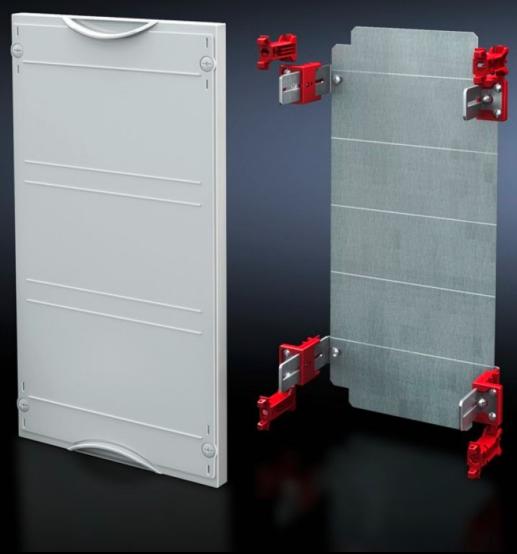

## SV 9666.080 - Mounting plate module

With mounting plate. Cover is prepared for a lead seal.