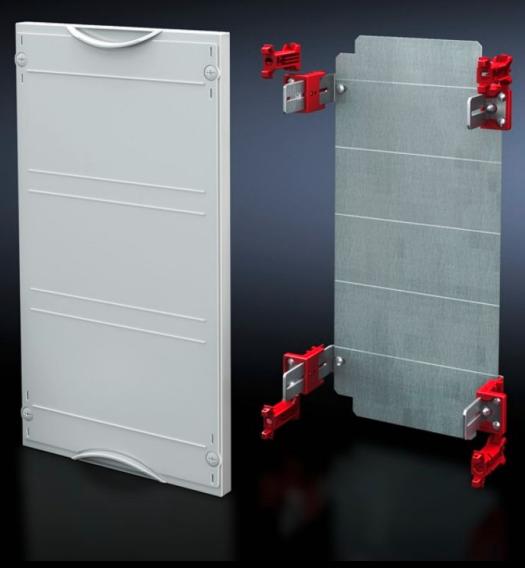

## SV 9666.090 - Mounting plate module

With mounting plate. Cover is prepared for a lead seal.

#### **Features**

| Model No.                         | SV 9666.090                                                                  |
|-----------------------------------|------------------------------------------------------------------------------|
| Product description               | Possible installation depth 105 - 140 mm. Cover is prepared for a lead seal. |
| Material                          | Cover: Polystyrene<br>Mounting plate: Sheet steel, zinc-plated               |
| Colour                            | RAL 7035                                                                     |
| Supply includes                   | Assembly parts                                                               |
| Dimensions                        | Width: 250 mm<br>Height: 300 mm                                              |
| Size                              | Width units (WU) @ 250 mm: 1<br>Height units (U) @ 150 mm: 2                 |
| Dimensions mounting plate (W x H) | 188 mm x 266 mm                                                              |
| Packs of                          | 1 pc(s).                                                                     |
| Net weight                        | 1.67                                                                         |
| Gross weight                      | 1.72                                                                         |
| Customs tariff number             | 94039910                                                                     |
| EAN                               | 4028177676039                                                                |
| ETIM 9                            | EC001893                                                                     |
| ECLASS 8.0                        | 27400608                                                                     |