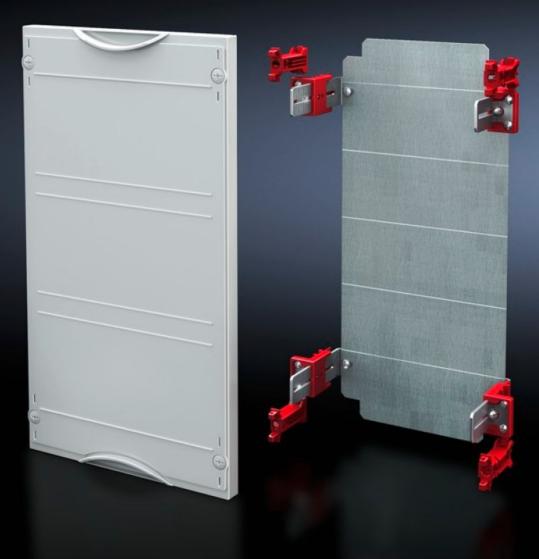

## SV 9666.100 - Mounting plate module

With mounting plate. Cover is prepared for a lead seal.

## Features

| Model No.                            | SV 9666.100                                                                  |
|--------------------------------------|------------------------------------------------------------------------------|
| Product description                  | Possible installation depth 105 - 140 mm. Cover is prepared for a lead seal. |
| Material                             | Cover: Polystyrene<br>Mounting plate: Sheet steel, zinc-plated               |
| Colour                               | RAL 7035                                                                     |
| Supply includes                      | Assembly parts                                                               |
| Dimensions                           | Width: 250 mm<br>Height: 450 mm                                              |
| Size                                 | Width units (WU) @ 250 mm: 1<br>Height units (U) @ 150 mm: 3                 |
| Dimensions mounting plate (W x<br>H) | 188 mm x 416 mm                                                              |
| Packs of                             | 1 pc(s).                                                                     |
| Net weight                           | 2.17                                                                         |
| Gross weight                         | 2.185                                                                        |
| Customs tariff number                | 94039910                                                                     |
| EAN                                  | 4028177676046                                                                |
| ETIM 9                               | EC001893                                                                     |
| ECLASS 8.0                           | 27400608                                                                     |
|                                      |                                                                              |