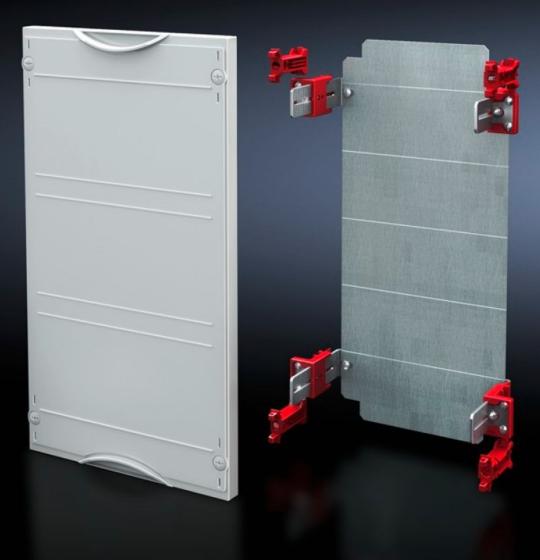

## SV 9666.120 - Mounting plate module

With mounting plate. Cover is prepared for a lead seal.

## Features

| Model No.                            | SV 9666.120                                                                  |
|--------------------------------------|------------------------------------------------------------------------------|
| Product description                  | Possible installation depth 105 - 140 mm. Cover is prepared for a lead seal. |
| Material                             | Cover: Polystyrene<br>Mounting plate: Sheet steel, zinc-plated               |
| Colour                               | RAL 7035                                                                     |
| Supply includes                      | Assembly parts                                                               |
| Dimensions                           | Width: 500 mm<br>Height: 150 mm                                              |
| Size                                 | Width units (WU) @ 250 mm: 2<br>Height units (U) @ 150 mm: 1                 |
| Dimensions mounting plate (W x<br>H) | 438 mm x 116 mm                                                              |
| Packs of                             | 1 pc(s).                                                                     |
| Net weight                           | 1.65                                                                         |
| Gross weight                         | 1.66                                                                         |
| Customs tariff number                | 94039910                                                                     |
| EAN                                  | 4028177676060                                                                |
| ETIM 9                               | EC001893                                                                     |
| ECLASS 8.0                           | 27400608                                                                     |
|                                      |                                                                              |