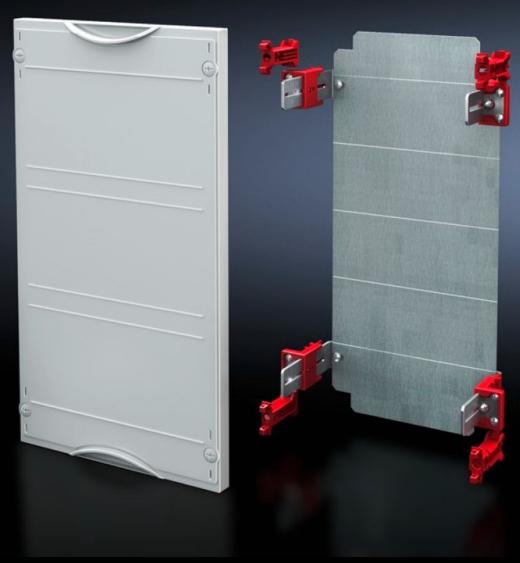

# SV 9666.130 - Mounting plate module

With mounting plate. Cover is prepared for a lead seal.

#### **Features**

| Model No.                         | SV 9666.130                                                                  |
|-----------------------------------|------------------------------------------------------------------------------|
| Product description               | Possible installation depth 105 - 140 mm. Cover is prepared for a lead seal. |
| Material                          | Cover: Polystyrene<br>Mounting plate: Sheet steel, zinc-plated               |
| Colour                            | RAL 7035                                                                     |
| Supply includes                   | Assembly parts                                                               |
| Dimensions                        | Width: 500 mm<br>Height: 300 mm                                              |
| Size                              | Width units (WU) @ 250 mm: 2<br>Height units (U) @ 150 mm: 2                 |
| Dimensions mounting plate (W x H) | 438 mm x 266 mm                                                              |
| Packs of                          | 1 pc(s).                                                                     |
| Net weight                        | 3.21                                                                         |
| Gross weight                      | 3.22                                                                         |
| Customs tariff number             | 94039910                                                                     |
| EAN                               | 4028177676077                                                                |
| ETIM 9                            | EC001893                                                                     |
| ECLASS 8.0                        | 27400608                                                                     |
|                                   |                                                                              |