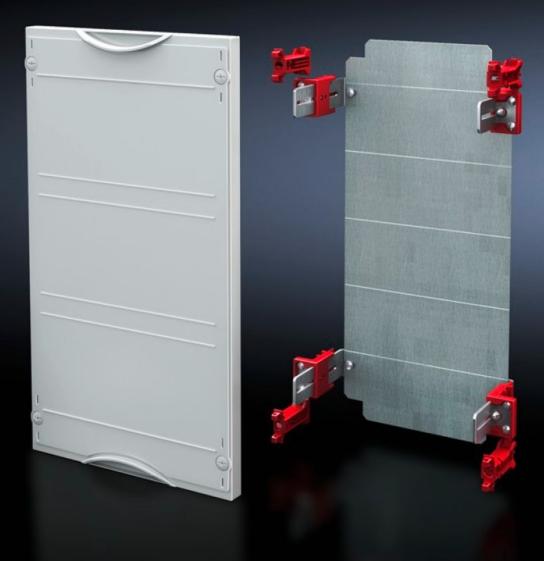

## SV 9666.133 - Mounting plate module

With mounting plate. Cover is prepared for a lead seal.

## Features

| Model No.                            | SV 9666.133                                                                  |
|--------------------------------------|------------------------------------------------------------------------------|
| Product description                  | Possible installation depth 105 - 140 mm. Cover is prepared for a lead seal. |
| Material                             | Cover: Polystyrene<br>Mounting plate: Sheet steel, zinc-plated               |
| Colour                               | RAL 7035                                                                     |
| Supply includes                      | Assembly parts                                                               |
| Dimensions                           | Width: 750 mm<br>Height: 300 mm                                              |
| Size                                 | Width units (WU) @ 250 mm: 3<br>Height units (U) @ 150 mm: 2                 |
| Dimensions mounting plate (W x<br>H) | 688 mm x 266 mm                                                              |
| Packs of                             | 1 pc(s).                                                                     |
| Net weight                           | 4.8                                                                          |
| Gross weight                         | 4.9                                                                          |
| Customs tariff number                | 94039910                                                                     |
| EAN                                  | 4028177676084                                                                |
| ETIM 9                               | EC001893                                                                     |
| ECLASS 8.0                           | 27400608                                                                     |
|                                      |                                                                              |