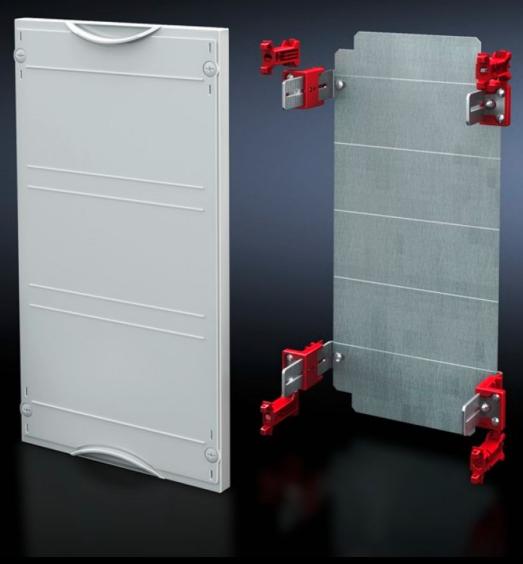

# SV 9666.140 - Mounting plate module

With mounting plate. Cover is prepared for a lead seal.

#### **Features**

| Model No.                         | SV 9666.140                                                                  |
|-----------------------------------|------------------------------------------------------------------------------|
| Product description               | Possible installation depth 105 - 140 mm. Cover is prepared for a lead seal. |
| Material                          | Cover: Polystyrene<br>Mounting plate: Sheet steel, zinc-plated               |
| Colour                            | RAL 7035                                                                     |
| Supply includes                   | Assembly parts                                                               |
| Dimensions                        | Width: 500 mm<br>Height: 450 mm                                              |
| Size                              | Width units (WU) @ 250 mm: 2<br>Height units (U) @ 150 mm: 3                 |
| Dimensions mounting plate (W x H) | 438 mm x 416 mm                                                              |
| Packs of                          | 1 pc(s).                                                                     |
| Net weight                        | 4.29                                                                         |
| Gross weight                      | 4.3                                                                          |
| Customs tariff number             | 94039910                                                                     |
| EAN                               | 4028177676091                                                                |
| ETIM 9                            | EC001893                                                                     |
| ECLASS 8.0                        | 27400608                                                                     |
|                                   |                                                                              |