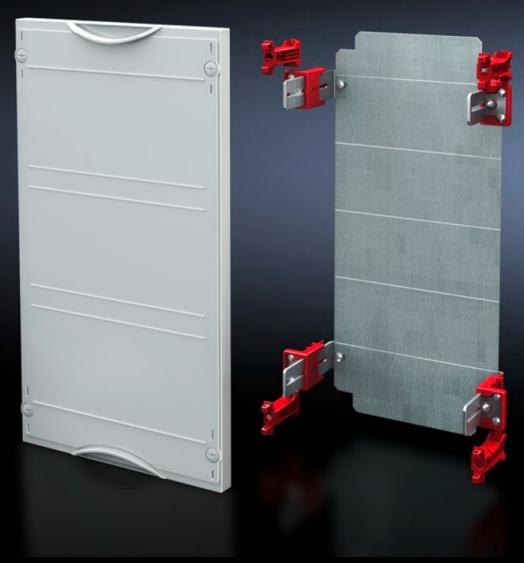

# SV 9666.143 - Mounting plate module

With mounting plate. Cover is prepared for a lead seal.

#### **Features**

| Model No.                         | SV 9666.143                                                                  |
|-----------------------------------|------------------------------------------------------------------------------|
| Product description               | Possible installation depth 105 - 140 mm. Cover is prepared for a lead seal. |
| Material                          | Cover: Polystyrene<br>Mounting plate: Sheet steel, zinc-plated               |
| Colour                            | RAL 7035                                                                     |
| Supply includes                   | Assembly parts                                                               |
| Dimensions                        | Width: 750 mm<br>Height: 450 mm                                              |
| Size                              | Width units (WU) @ 250 mm: 3<br>Height units (U) @ 150 mm: 3                 |
| Dimensions mounting plate (W x H) | 688 mm x 416 mm                                                              |
| Packs of                          | 1 pc(s).                                                                     |
| Net weight                        | 6.8                                                                          |
| Gross weight                      | 6.9                                                                          |
| Customs tariff number             | 94039910                                                                     |
| EAN                               | 4028177676107                                                                |
| ETIM 9                            | EC001893                                                                     |
| ECLASS 8.0                        | 27400608                                                                     |
|                                   |                                                                              |