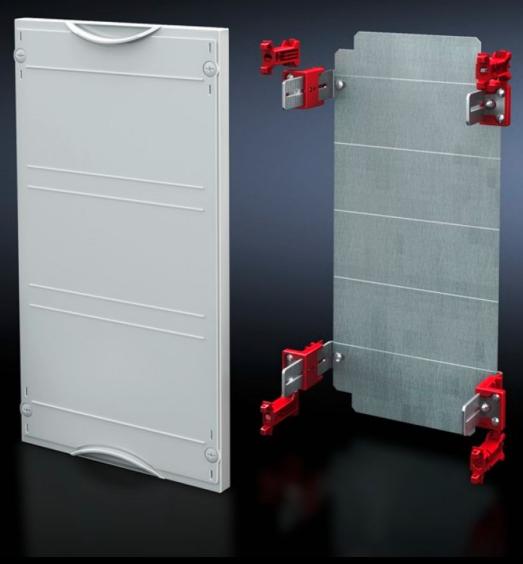

# SV 9666.150 - Mounting plate module

With mounting plate. Cover is prepared for a lead seal.

#### **Features**

| Model No.                         | SV 9666.150                                                                  |
|-----------------------------------|------------------------------------------------------------------------------|
| Product description               | Possible installation depth 105 - 140 mm. Cover is prepared for a lead seal. |
| Material                          | Cover: Polystyrene<br>Mounting plate: Sheet steel, zinc-plated               |
| Colour                            | RAL 7035                                                                     |
| Supply includes                   | Assembly parts                                                               |
| Dimensions                        | Width: 500 mm<br>Height: 600 mm                                              |
| Size                              | Width units (WU) @ 250 mm: 2<br>Height units (U) @ 150 mm: 4                 |
| Dimensions mounting plate (W x H) | 438 mm x 566 mm                                                              |
| Packs of                          | 1 pc(s).                                                                     |
| Net weight                        | 6.15                                                                         |
| Gross weight                      | 6.16                                                                         |
| Customs tariff number             | 94039910                                                                     |
| EAN                               | 4028177676114                                                                |
| ETIM 9                            | EC001893                                                                     |
| ECLASS 8.0                        | 27400608                                                                     |
|                                   |                                                                              |