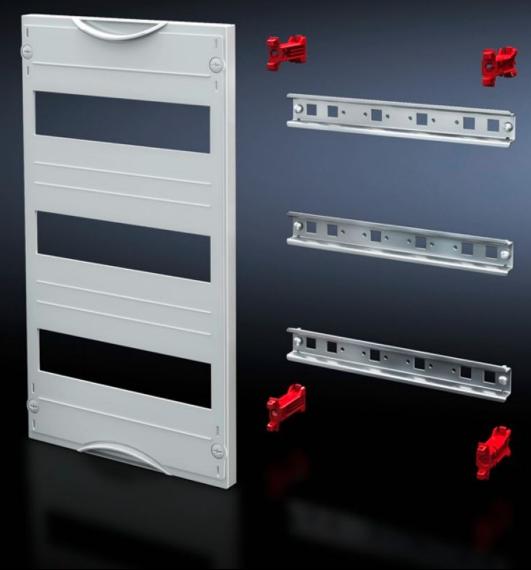

## SV 9666.240 - DIN rail mounted device module

Cover is prepared for a lead seal.

#### **Features**

| Model No.               | SV 9666.240                                                                                                |
|-------------------------|------------------------------------------------------------------------------------------------------------|
| Product description     | To accommodate DIN rail mounted devices. With support rails 35 x 15 mm. Cover is prepared for a lead seal. |
| Material                | Cover: Polystyrene<br>Support rail: Sheet steel, zinc-plated<br>Cover: Polystyrene                         |
| Colour                  | RAL 7035                                                                                                   |
| Supply includes         | Assembly parts                                                                                             |
| Dimensions              | Width: 250 mm<br>Height: 150 mm                                                                            |
| Size                    | Width units (WU) @ 250 mm: 1<br>Height units (U) @ 150 mm: 1<br>Max. pitch units @ 18 mm: 12               |
| Number of support rails | 1                                                                                                          |
| Number of cut-outs      | 1                                                                                                          |
| Packs of                | 1 pc(s).                                                                                                   |
| Net weight              | 0.4                                                                                                        |
| Gross weight            | 0.417                                                                                                      |
| Customs tariff number   | 85369001                                                                                                   |
| EAN                     | 4028177676220                                                                                              |
| ETIM 9                  | EC000264                                                                                                   |
| ECLASS 8.0              | 27142411                                                                                                   |
|                         |                                                                                                            |