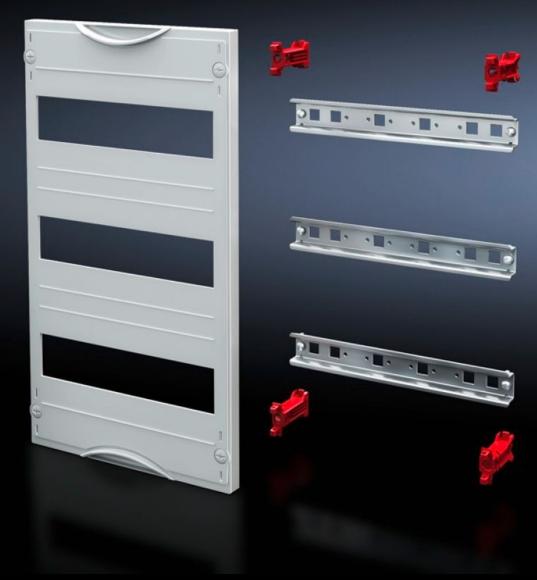

#### SV 9666.250 - DIN rail mounted device module

Cover is prepared for a lead seal.

#### **Features**

| Model No.               | SV 9666.250                                                                                                |
|-------------------------|------------------------------------------------------------------------------------------------------------|
| Product description     | To accommodate DIN rail mounted devices. With support rails 35 x 15 mm. Cover is prepared for a lead seal. |
| Material                | Cover: Polystyrene Support rail: Sheet steel, zinc-plated Cover: Polystyrene                               |
| Colour                  | RAL 7035                                                                                                   |
| Supply includes         | Assembly parts                                                                                             |
| Dimensions              | Width: 250 mm<br>Height: 300 mm                                                                            |
| Size                    | Width units (WU) @ 250 mm: 1<br>Height units (U) @ 150 mm: 2<br>Max. pitch units @ 18 mm: 24               |
| Number of support rails | 2                                                                                                          |
| Number of cut-outs      | 2                                                                                                          |
| Packs of                | 1 pc(s).                                                                                                   |
| Net weight              | 0.8                                                                                                        |
| Gross weight            | 0.813                                                                                                      |
| Customs tariff number   | 85369001                                                                                                   |
| EAN                     | 4028177676237                                                                                              |
| ETIM 9                  | EC000264                                                                                                   |
| ECLASS 8.0              | 27142411                                                                                                   |
|                         |                                                                                                            |